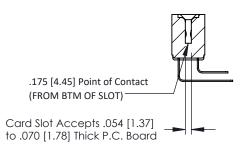

**Mounting Option** #4-40 Unified Threaded Inserts **Contact Detail** 

90 Degree Bend (Code 422 and 440 Contacts) .156 [3.96] Contact Spacing x .200 [5.08] Row Spacing

THIS IS A C.A.D. GENERATED DRAWING DO NOT MAKE MANUAL REVISIONS TO MASTER.

## SECTION A-A

**See Accompanying Pages for:** 

- **Contact Bend Details**
- **Mounting Options**

307 / 357 Card Edge Connector Part Number: 307-024-459-108

**EDAC INC** TORONTO, ONTARIO CANADA

THESE DRAWINGS AND SPECIFICATIONS ARE THE PROPERTY OF EDAC INC.,AND SHALL NOT BE REPRODUCED, OR COPIED OR USED AS THE BASIS FOR THE MANUFACTURE OR SALE OF APPARATUS WITHOUT WRITTEN PERMISSION.