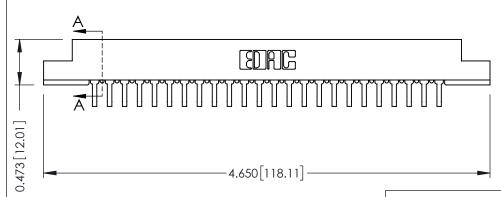

## SECTION A-A

**See Accompanying Pages for:** 

- **Contact Bend Details**
- **Mounting Options**

307 / 357 Card Edge Connector Part Number: 307-024-459-108

**EDAC INC** TORONTO, ONTARIO CANADA

THESE DRAWINGS AND SPECIFICATIONS ARE THE PROPERTY OF EDAC INC.,AND SHALL NOT BE REPRODUCED, OR COPIED OR USED AS THE BASIS FOR THE MANUFACTURE OR SALE OF APPARATUS WITHOUT WRITTEN PERMISSION.