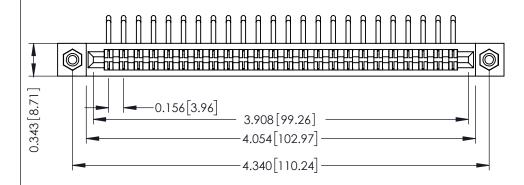

**Mounting Option** #4-40 Unified Threaded Inserts **Contact Detail** 

90 Degree Bend (Code 422 and 440 Contacts) .156 [3.96] Contact Spacing x .200 [5.08] Row Spacing

THIS IS A C.A.D. GENERATED DRAWING DO NOT MAKE MANUAL REVISIONS TO MASTER.

## SECTION A-A

**See Accompanying Pages for:** 

- **Contact Bend Details**
- **Mounting Options**

307 / 357 Card Edge Connector Part Number: 307-024-459-108

**EDAC INC** TORONTO, ONTARIO CANADA

THESE DRAWINGS AND SPECIFICATIONS ARE THE PROPERTY OF EDAC INC.,AND SHALL NOT BE REPRODUCED, OR COPIED OR USED AS THE BASIS FOR THE MANUFACTURE OR SALE OF APPARATUS WITHOUT WRITTEN PERMISSION.