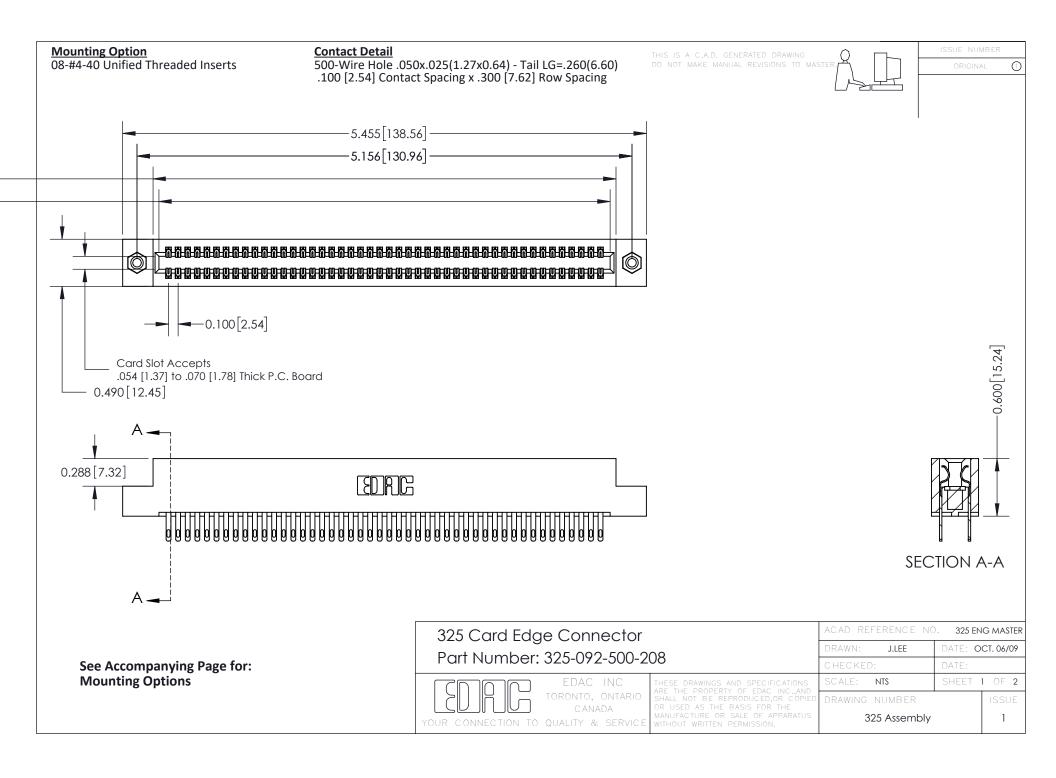

THIS IS A C.A.D. GENERATED DRAWING
DO NOT MAKE MANUAL REVISIONS TO MASTER.

ISSUE NUMBER

ORIGINAL

1

| 325 Card Edge Connector<br>Mounting Options |                                                                                                                                                                                                 | ACAD REFERENCE NO. 325 ENG MASTER |             |         |           |
|---------------------------------------------|-------------------------------------------------------------------------------------------------------------------------------------------------------------------------------------------------|-----------------------------------|-------------|---------|-----------|
|                                             |                                                                                                                                                                                                 | DRAWN:                            | J.LEE       | DATE: O | CT. 06/09 |
|                                             |                                                                                                                                                                                                 | CHECKED:                          |             | DATE:   |           |
| TORONTO, ONTARIO CANADA                     | THESE DRAWINGS AND SPECIFICATIONS ARE THE PROPERTY OF EDAC INC.,AND SHALL NOT BE REPRODUCED,OR COPIED OR USED AS THE BASIS FOR THE MANUFACTURE OR SALE OF APPARATUS WITHOUT WRITTEN PERMISSION. | SCALE:                            | NTS         | SHEET : | 2 OF 2    |
|                                             |                                                                                                                                                                                                 | DRAWING                           | NUMBER      |         | ISSUE     |
|                                             |                                                                                                                                                                                                 | 3                                 | 25 Assembly |         | 1         |