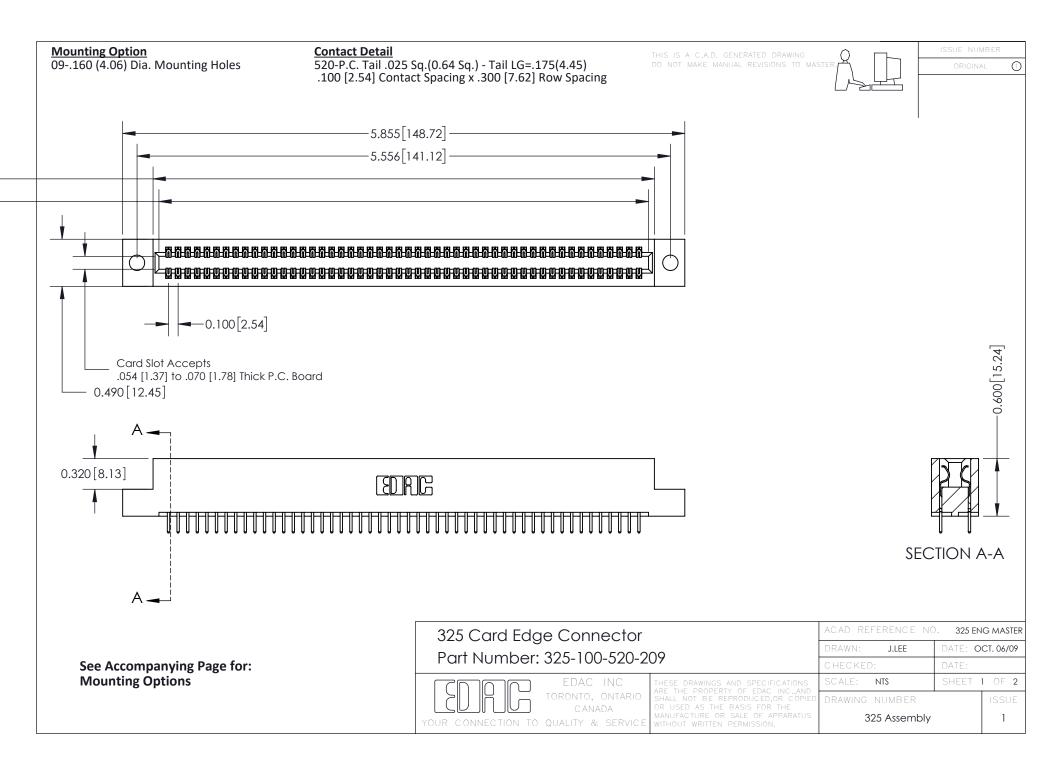

THIS IS A C.A.D. GENERATED DRAWING
DO NOT MAKE MANUAL REVISIONS TO MASTER.

ISSUE NUMBER

ORIGINAL

1

| 325 Card Edge Connector<br>Mounting Options |                                                                                                                                                                                                 | ACAD REFERENCE NO. 325 ENG MASTER |             |         |           |
|---------------------------------------------|-------------------------------------------------------------------------------------------------------------------------------------------------------------------------------------------------|-----------------------------------|-------------|---------|-----------|
|                                             |                                                                                                                                                                                                 | DRAWN:                            | J.LEE       | DATE: O | CT. 06/09 |
|                                             |                                                                                                                                                                                                 | CHECKED:                          |             | DATE:   |           |
| TORONTO, ONTARIO CANADA                     | THESE DRAWINGS AND SPECIFICATIONS ARE THE PROPERTY OF EDAC INC.,AND SHALL NOT BE REPRODUCED,OR COPIED OR USED AS THE BASIS FOR THE MANUFACTURE OR SALE OF APPARATUS WITHOUT WRITTEN PERMISSION. | SCALE:                            | NTS         | SHEET : | 2 OF 2    |
|                                             |                                                                                                                                                                                                 | DRAWING                           | NUMBER      |         | ISSUE     |
|                                             |                                                                                                                                                                                                 | 3                                 | 25 Assembly |         | 1         |