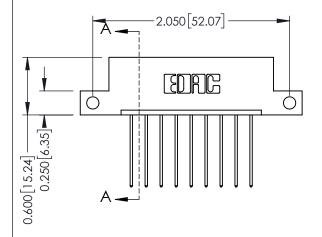

**Mounting Option** 

12-.128 (3.25) Dia. Side Mounting Holes

**Contact Detail** 

541-Wire Wrap .025 Sq.(0.64 Sq.) - Tail LG=.750(19.05) .156 [3.96] Contact Spacing x .200 [5.08] Row Spacing

THIS IS A C.A.D. GENERATED DRAWING DO NOT MAKE MANUAL REVISIONS TO MASTER.

ISSUE NUMBER

ORIGINAL

1

**See Accompanying Pages for:** 

- **Contact Bend Details**
- **Mounting Options**

| 337 / 387 Series Card Edge Connector |  |  |  |  |  |
|--------------------------------------|--|--|--|--|--|
| Part Number: 337-009-541-112         |  |  |  |  |  |