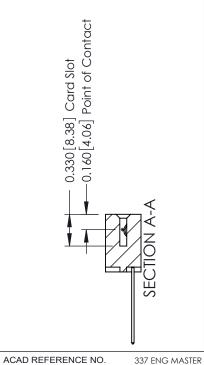

ISSUE NUMBER

ORIGINAL

1

| 337 / 387 Series Card Edge Connector<br>Contact Bend Detail                   |                                                                                                                                                          | ACAD REFERENCE NO. | 337 ENG  | G MASTER      |
|-------------------------------------------------------------------------------|----------------------------------------------------------------------------------------------------------------------------------------------------------|--------------------|----------|---------------|
|                                                                               |                                                                                                                                                          | DRAWN: J.LEE       | DATE: OC | T. 06/09      |
|                                                                               |                                                                                                                                                          | CHECKED:           | DATE:    |               |
| TORONTO, ONTARIO CANADA  ARE THE PROP SHALL NOT BE OR USED AS THE MANUFACTURE | THESE DRAWINGS AND SPECIFICATIONS ARE THE PROPERTY OF EDAC INC. AND                                                                                      | SCALE: NTS         | SHEET    | 2 <b>OF</b> 3 |
|                                                                               | ARE THE PROPERTY OF EUAC INC., AND TO BE REPRODUCED, OR COPIED OR USED AS THE BASIS FOR THE MANUFACTURE OR SALE OF APPARATUS WITHOUT WRITTEN PERMISSION. | DRAWING NUMBER     |          | ISSUE         |
|                                                                               |                                                                                                                                                          | 337 Assembly       |          | 1             |