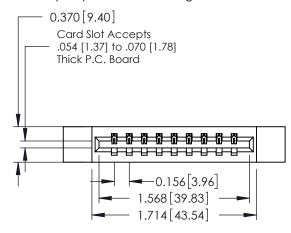

**Mounting Option** 

12-.128 (3.25) Dia. Side Mounting Holes

**Contact Detail** 

541-Wire Wrap .025 Sq.(0.64 Sq.) - Tail LG=.750(19.05) .156 [3.96] Contact Spacing x .200 [5.08] Row Spacing

THIS IS A C.A.D. GENERATED DRAWING DO NOT MAKE MANUAL REVISIONS TO MASTER.

ISSUE NUMBER

ORIGINAL

1

**See Accompanying Pages for:** 

- **Contact Bend Details**
- **Mounting Options**

| 337 / 387 Series Card Edge Connector |  |  |  |  |  |
|--------------------------------------|--|--|--|--|--|
| Part Number: 337-009-541-112         |  |  |  |  |  |