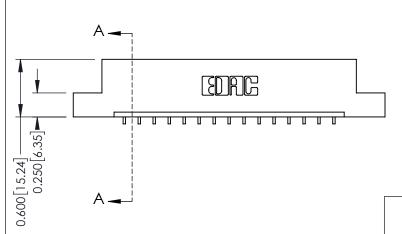

| 337 / 387 Series Card Edge Connector |
|--------------------------------------|
| Part Number: 337-015-559-107         |

YOUR CONNECTION TO QUALITY & SERVICE

**EDAC INC** TORONTO, ONTARIO CANADA

THESE DRAWINGS AND SPECIFICATIONS ARE THE PROPERTY OF EDAC INC.,AND SHALL NOT BE REPRODUCED,OR COPIED OR USED AS THE BASIS FOR THE MANUFACTURE OR SALE OF APPARATUS WITHOUT WRITTEN PERMISSION.

| DRAWN: J.LEE   | DATE: OCT | . 06/09 |
|----------------|-----------|---------|
| CHECKED:       | DATE:     |         |
| SCALE: NTS     | SHEET 1   | OF 3    |
| DRAWING NUMBER |           | ISSUE   |
| 337 Assembly   |           | 1       |