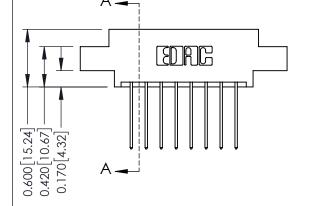

## **Mounting Option**

07-M3-0.5 Metric Threaded Inserts

## **Contact Detail**

542-Wire Wrap .025 Sq.(0.64 Sq.) - Tail LG=.645(16.38) .156 [3.96] Contact Spacing x .200 [5.08] Row Spacing

THIS IS A C.A.D. GENERATED DRAWING DO NOT MAKE MANUAL REVISIONS TO MASTER.