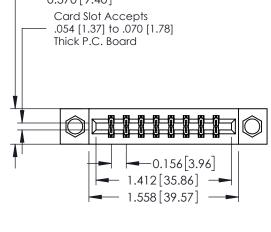

## **See Accompanying Pages for:**

- **Contact Bend Details**
- **Mounting Options**

| 337 / 387 Series Card Edge Connector |
|--------------------------------------|
| Part Number: 337-016-542-807         |