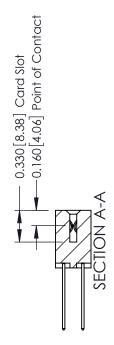

ISSUE NUMBER

ORIGINAL

1

| 337 / 387 Series Card Edge                                            | ACAD REFERENCE NO.                                                                                                                                                                                | 337 ENG MASTER |                  |               |
|-----------------------------------------------------------------------|---------------------------------------------------------------------------------------------------------------------------------------------------------------------------------------------------|----------------|------------------|---------------|
| Contact Bend Detail                                                   |                                                                                                                                                                                                   | DRAWN: J.LEE   | DATE: OCT. 06/09 |               |
|                                                                       |                                                                                                                                                                                                   | CHECKED:       | DATE:            |               |
| EDAC INC TORONTO, ONTARIO CANADA YOUR CONNECTION TO QUALITY & SERVICE | THESE DRAWINGS AND SPECIFICATIONS ARE THE PROPERTY OF EDAC INC., AND SHALL NOT BE REPRODUCED, OR COPIED OR USED AS THE BASIS FOR THE MANUFACTURE OR SALE OF APPARATUS WITHOUT WRITTEN PERMISSION. | SCALE: NTS     | SHEET            | 2 <b>OF</b> 3 |
|                                                                       |                                                                                                                                                                                                   | DRAWING NUMBER |                  | ISSUE         |
|                                                                       |                                                                                                                                                                                                   | 337 Assembly   |                  | 1             |