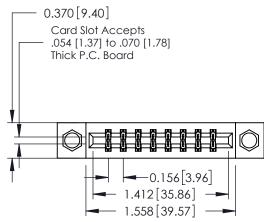

## **See Accompanying Pages for:**

- **Contact Bend Details**
- **Mounting Options**

| 337 / 387 Series Card Edge Connector |
|--------------------------------------|
| Part Number: 337-016-542-807         |