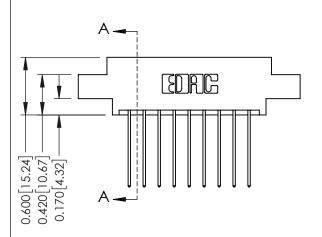

## **Mounting Option**

07-M3-0.5 Metric Threaded Inserts

ISSUE NUMBER

ORIGINAL

1

| 337 / 387 Series Card Edge                                            | ACAD REFERENCE NO.                                                                                                                                                                              | 337 ENG MASTER |                  |               |
|-----------------------------------------------------------------------|-------------------------------------------------------------------------------------------------------------------------------------------------------------------------------------------------|----------------|------------------|---------------|
| Contact Bend Detail                                                   |                                                                                                                                                                                                 | DRAWN: J.LEE   | DATE: OCT. 06/09 |               |
|                                                                       |                                                                                                                                                                                                 | CHECKED:       | DATE:            |               |
| EDAC INC TORONTO, ONTARIO CANADA YOUR CONNECTION TO QUALITY & SERVICE | THESE DRAWINGS AND SPECIFICATIONS ARE THE PROPERTY OF EDAC INC.,AND SHALL NOT BE REPRODUCED,OR COPIED OR USED AS THE BASIS FOR THE MANUFACTURE OR SALE OF APPARATUS WITHOUT WRITTEN PERMISSION. | SCALE: NTS     | SHEET            | 2 <b>OF</b> 3 |
|                                                                       |                                                                                                                                                                                                 | DRAWING NUMBER |                  | ISSUE         |
|                                                                       |                                                                                                                                                                                                 | 337 Assembly   |                  | 1             |