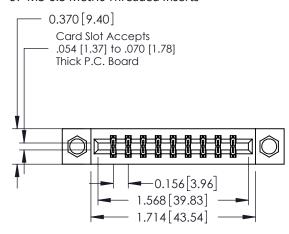

## **Contact Detail**

541-Wire Wrap .025 Sq.(0.64 Sq.) - Tail LG=.750(19.05) .156 [3.96] Contact Spacing x .200 [5.08] Row Spacing

THIS IS A C.A.D. GENERATED DRAWING DO NOT MAKE MANUAL REVISIONS TO MASTER.

ISSUE NUMBER

ORIGINAL

1

**See Accompanying Pages for:** 

- **Contact Bend Details**
- **Mounting Options**

| 337 / 387 Series Card Edge Connector |  |  |  |  |  |
|--------------------------------------|--|--|--|--|--|
| Part Number: 337-018-541-807         |  |  |  |  |  |