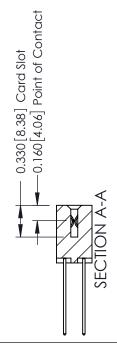

ISSUE NUMBER

ORIGINAL

1

| 337 / 387 Series Card Edge                                            | ACAD REFERENCE NO.                                                                                                                                                                              | 337 ENG MASTER |                  |               |
|-----------------------------------------------------------------------|-------------------------------------------------------------------------------------------------------------------------------------------------------------------------------------------------|----------------|------------------|---------------|
| Contact Bend Detail                                                   |                                                                                                                                                                                                 | DRAWN: J.LEE   | DATE: OCT. 06/09 |               |
|                                                                       |                                                                                                                                                                                                 | CHECKED:       | DATE:            |               |
| EDAC INC TORONTO, ONTARIO CANADA YOUR CONNECTION TO QUALITY & SERVICE | THESE DRAWINGS AND SPECIFICATIONS ARE THE PROPERTY OF EDAC INC.,AND SHALL NOT BE REPRODUCED,OR COPIED OR USED AS THE BASIS FOR THE MANUFACTURE OR SALE OF APPARATUS WITHOUT WRITTEN PERMISSION. | SCALE: NTS     | SHEET            | 2 <b>OF</b> 3 |
|                                                                       |                                                                                                                                                                                                 | DRAWING NUMBER |                  | ISSUE         |
|                                                                       |                                                                                                                                                                                                 | 337 Assembly   |                  | 1             |