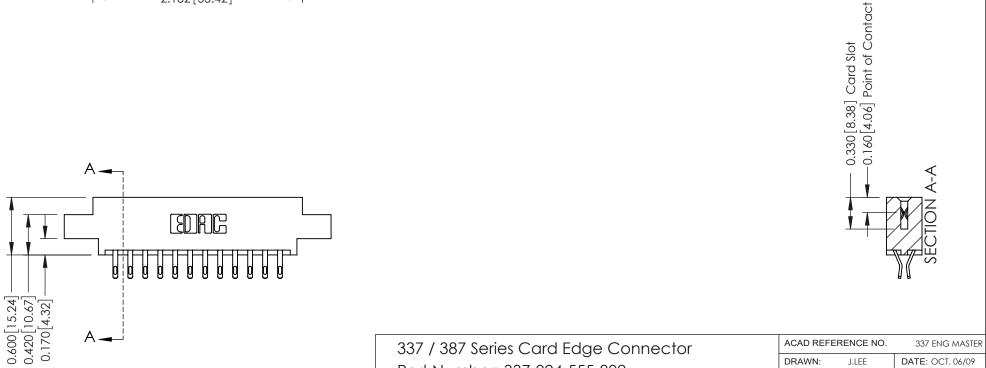

CANADA

Part Number: 337-024-555-802

YOUR CONNECTION TO QUALITY & SERVICE

ISSUE NUMBER

ORIGINAL

1

| 337 / 387 Series Card Edge Connector<br>Contact Bend Detail           |                                                                                                                                                                                                  | ACAD REFERENCE NO. 337 E |                  | G MASTER      |
|-----------------------------------------------------------------------|--------------------------------------------------------------------------------------------------------------------------------------------------------------------------------------------------|--------------------------|------------------|---------------|
|                                                                       |                                                                                                                                                                                                  | DRAWN: J.LEE             | DATE: OCT. 06/09 |               |
|                                                                       |                                                                                                                                                                                                  | CHECKED: DATE:           |                  |               |
| EDAC INC TORONTO, ONTARIO CANADA YOUR CONNECTION TO QUALITY & SERVICE | THESE DRAWINGS AND SPECIFICATIONS ARE THE PROPERTY OF EDAC INC.,AND SHALL NOT BE REPRODUCED, OR COPIED OR USED AS THE BASIS FOR THE MANUFACTURE OR SALE OF APPARATUS WITHOUT WRITTEN PERMISSION. | SCALE: NTS               | SHEET            | 2 <b>OF</b> 3 |
|                                                                       |                                                                                                                                                                                                  | DRAWING NUMBER           |                  | ISSUE         |
|                                                                       |                                                                                                                                                                                                  | 337 Assembly             |                  | 1             |