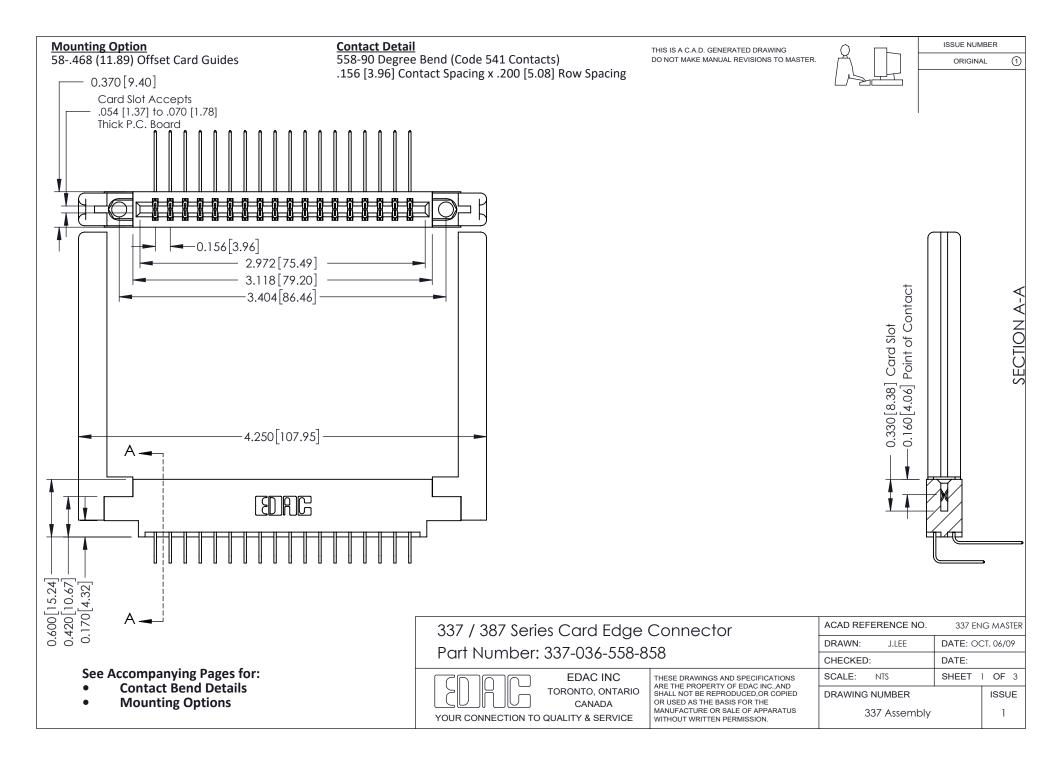

ISSUE NUMBER

ORIGINAL

1

| 337 / 387 Series Card Edge Connector<br>Contact Bend Detail           |                                                                                                                                                                                                  | ACAD REFERENCE NO. 337 E |                  | G MASTER      |
|-----------------------------------------------------------------------|--------------------------------------------------------------------------------------------------------------------------------------------------------------------------------------------------|--------------------------|------------------|---------------|
|                                                                       |                                                                                                                                                                                                  | DRAWN: J.LEE             | DATE: OCT. 06/09 |               |
|                                                                       |                                                                                                                                                                                                  | CHECKED:                 | CKED: DATE:      |               |
| EDAC INC TORONTO, ONTARIO CANADA YOUR CONNECTION TO QUALITY & SERVICE | THESE DRAWINGS AND SPECIFICATIONS ARE THE PROPERTY OF EDAC INC.,AND SHALL NOT BE REPRODUCED, OR COPIED OR USED AS THE BASIS FOR THE MANUFACTURE OR SALE OF APPARATUS WITHOUT WRITTEN PERMISSION. | SCALE: NTS               | SHEET            | 2 <b>OF</b> 3 |
|                                                                       |                                                                                                                                                                                                  | DRAWING NUMBER           |                  | ISSUE         |
|                                                                       |                                                                                                                                                                                                  | 337 Assembly             |                  | 1             |