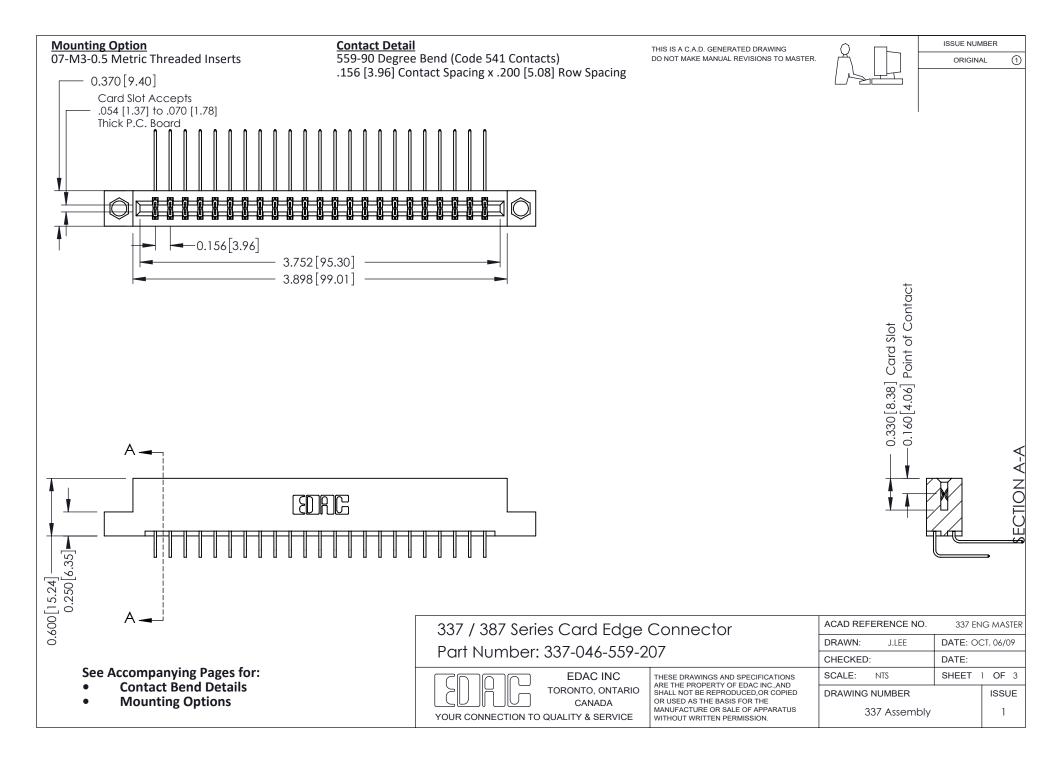

ISSUE NUMBER

ORIGINAL

1

| 337 / 387 Series Card Edge Connector<br>Contact Bend Detail           |                                                                                                                                                                                                  | ACAD REFERENCE NO. 337 E |                  | G MASTER      |
|-----------------------------------------------------------------------|--------------------------------------------------------------------------------------------------------------------------------------------------------------------------------------------------|--------------------------|------------------|---------------|
|                                                                       |                                                                                                                                                                                                  | DRAWN: J.LEE             | DATE: OCT. 06/09 |               |
|                                                                       |                                                                                                                                                                                                  | CHECKED: DATE:           |                  |               |
| EDAC INC TORONTO, ONTARIO CANADA YOUR CONNECTION TO QUALITY & SERVICE | THESE DRAWINGS AND SPECIFICATIONS ARE THE PROPERTY OF EDAC INC.,AND SHALL NOT BE REPRODUCED, OR COPIED OR USED AS THE BASIS FOR THE MANUFACTURE OR SALE OF APPARATUS WITHOUT WRITTEN PERMISSION. | SCALE: NTS               | SHEET            | 2 <b>OF</b> 3 |
|                                                                       |                                                                                                                                                                                                  | DRAWING NUMBER           |                  | ISSUE         |
|                                                                       |                                                                                                                                                                                                  | 337 Assembly             |                  | 1             |