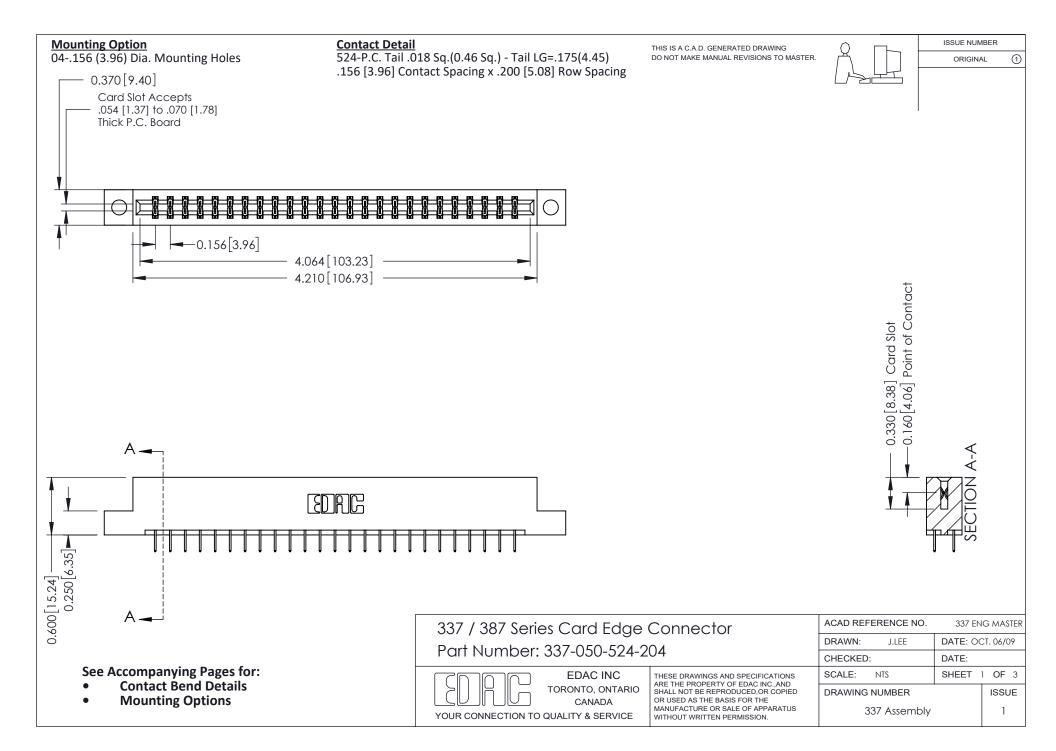

ISSUE NUMBER

ORIGINAL

1

| 337 / 387 Series Card Edge Connector<br>Contact Bend Detail           |                                                                                                                                                                                                  | ACAD REFERENCE NO. 337 E |                  | G MASTER      |
|-----------------------------------------------------------------------|--------------------------------------------------------------------------------------------------------------------------------------------------------------------------------------------------|--------------------------|------------------|---------------|
|                                                                       |                                                                                                                                                                                                  | DRAWN: J.LEE             | DATE: OCT. 06/09 |               |
|                                                                       |                                                                                                                                                                                                  | CHECKED: DATE:           |                  |               |
| EDAC INC TORONTO, ONTARIO CANADA YOUR CONNECTION TO QUALITY & SERVICE | THESE DRAWINGS AND SPECIFICATIONS ARE THE PROPERTY OF EDAC INC.,AND SHALL NOT BE REPRODUCED, OR COPIED OR USED AS THE BASIS FOR THE MANUFACTURE OR SALE OF APPARATUS WITHOUT WRITTEN PERMISSION. | SCALE: NTS               | SHEET            | 2 <b>OF</b> 3 |
|                                                                       |                                                                                                                                                                                                  | DRAWING NUMBER           |                  | ISSUE         |
|                                                                       |                                                                                                                                                                                                  | 337 Assembly             |                  | 1             |