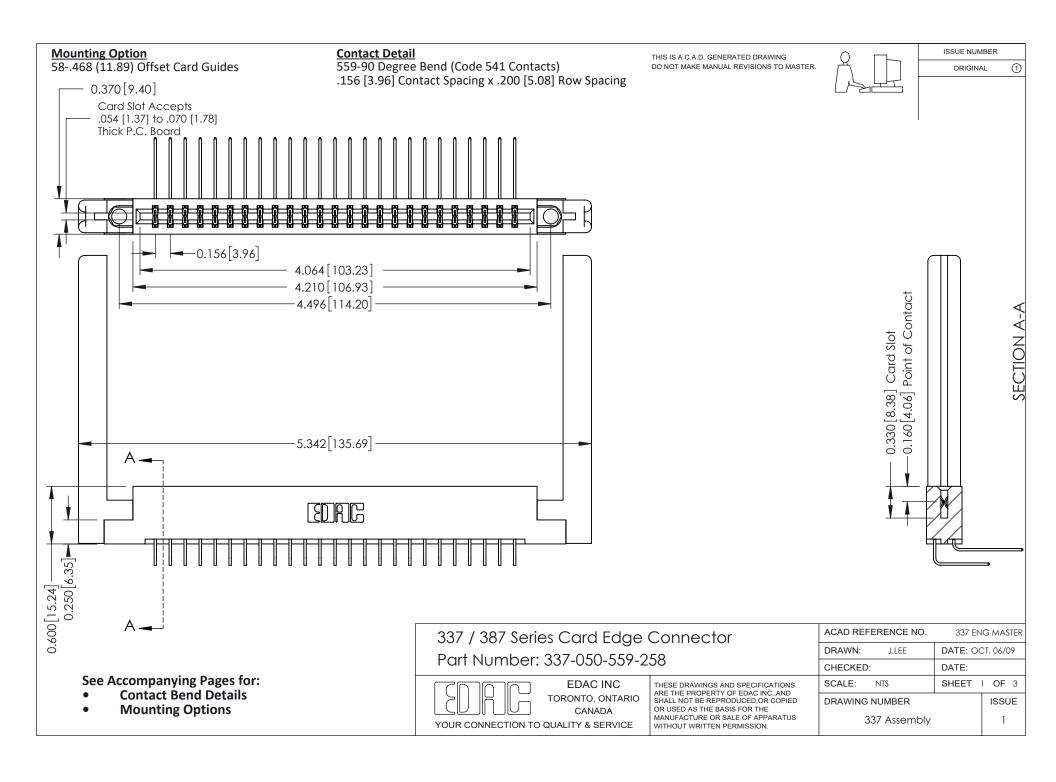

ISSUE NUMBER

ORIGINAL

1



| 337 / 387 Series Card Edge Connector<br>Contact Bend Detail           |                                                                                                                                                                                                  | ACAD REFERENCE NO. 337 E |                  | G MASTER      |
|-----------------------------------------------------------------------|--------------------------------------------------------------------------------------------------------------------------------------------------------------------------------------------------|--------------------------|------------------|---------------|
|                                                                       |