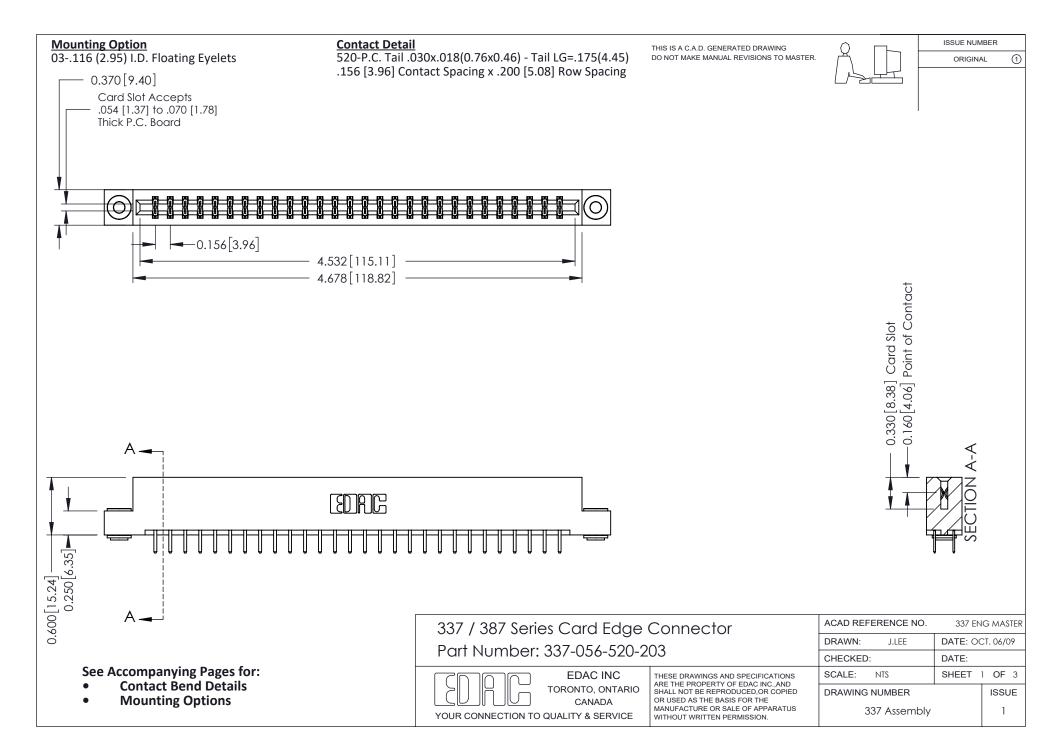

ISSUE NUMBER

ORIGINAL

1



| 337 / 387 Series Card Edge Connector<br>Contact Bend Detail           |                                                                                                                                                                                                  | ACAD REFERENCE NO. 337 E |                  | G MASTER      |
|-----------------------------------------------------------------------|--------------------------------------------------------------------------------------------------------------------------------------------------------------------------------------------------|--------------------------|------------------|---------------|
|                                                                       |