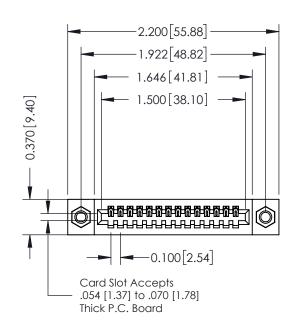

## **See Accompanying Pages for:**

- **Contact Bend Details**
- **Mounting Options**

| SECTION A-A |
|-------------|

| 342 / 392 Card Edge Connector<br>Part Number: 342-014-540-107 |                                                                                                        | ACAD REFERENCE NO. 342 ENG MASTER |            |         |           |
|---------------------------------------------------------------|--------------------------------------------------------------------------------------------------------|-----------------------------------|------------|---------|-----------|
|                                                               |                                                                                                        | DRAWN:                            | J.LEE      | DATE: O | CT. 06/09 |
|                                                               |                                                                                                        | CHECKED:                          |            | DATE:   |           |
| COOO EDAC INC                                                 | THESE DRAWINGS AND SPECIFICATIONS                                                                      | SCALE: N                          | ITS        | SHEET   | 1 OF 3    |
|                                                               | ARE THE PROPERTY OF EDAC INC.,AND<br>SHALL NOT BE REPRODUCED,OR COPIED<br>OR USED AS THE BASIS FOR THE | DRAWING N                         | UMBER      |         | ISSUE     |
| YOUR CONNECTION TO QUALITY & SERVICE                          | MANUFACTURE OR SALE OF APPARATUS                                                                       | 342                               | ? Assembly |         | 1         |