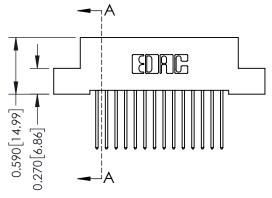

## **Contact Detail**

540-Wire Wrap .025 Sq.(0.64 Sq.) - Tail LG=.570(14.48) .100 [2.54] Contact Spacing x .200 [5.08] Row Spacing

0.410[10.41]