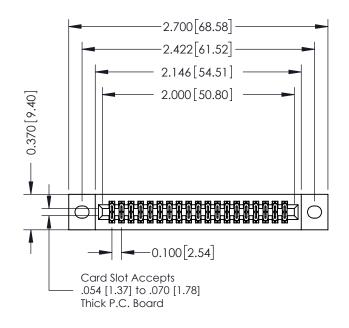

## 342 / 392 Card Edge Connector Part Number: 342-038-544-202

YOUR CONNECTION TO QUALITY & SERVICE

|   | DRAWN: J.LEE   | DATE: O | CT. 06/09 |
|---|----------------|---------|-----------|
|   | CHECKED:       | DATE:   |           |
|   | SCALE: NTS     | SHEET   | 1 OF 3    |
| D | DRAWING NUMBER |         | ISSUE     |
|   | 342 Assembly   |         | 1         |

## **Contact Detail**

544-Wire Wrap .050x.025(1.27x0.64) - Tail LG=.760(19.30) DO NOT MAKE MANUAL REVISIONS TO MASTER .100 [2.54] Contact Spacing x .200 [5.08] Row Spacing

0.410[10.41]