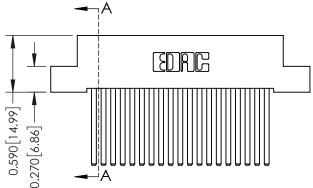

## **Mounting Option**

02-.128 (3.25) Wide Mounting Slots

## **Contact Detail**

544-Wire Wrap .050x.025(1.27x0.64) - Tail LG=.760(19.30) DO NOT MAKE MANUAL REVISIONS TO MASTER .100 [2.54] Contact Spacing x .200 [5.08] Row Spacing

0.410[10.41]





## 342 / 392 Card Edge Connector Part Number: 342-038-544-202

YOUR CONNECTION TO QUALITY & SERVICE

|   | DRAWN: J.LEE   | DATE: O | CT. 06/09 |
|---|----------------|---------|-----------|
|   | CHECKED:       | DATE:   |           |
|   | SCALE: NTS     | SHEET   | 1 OF 3    |
| D | DRAWING NUMBER |         | ISSUE     |
|   | 342 Assembly   |         | 1         |

ACAD REFERENCE NO. 342 ENG MASTER

**SECTION A-A** 

## **See Accompanying Pages for:**

- **Contact Bend Details**
- **Mounting Options**

THIS IS A C.A.D. GENERATED DRAWING DO NOT MAKE MANUAL REVISIONS TO MASTER. ISSUE NUMBER

ORIGINAL

1



| 342 / 392 Series Card Edge Connector Contact Bend Detail |