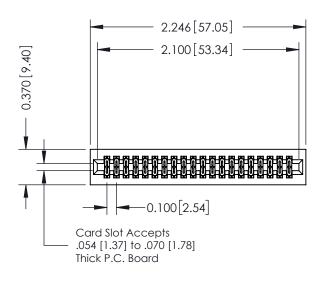

500-Wire Hole .050x.025(1.27x0.64) - Tail LG=.270(6.86) .100 [2.54] Contact Spacing x .200 [5.08] Row Spacing

## **See Accompanying Pages for:**

- **Contact Bend Details**
- **Mounting Options**

| 342 / 392 Card Edge Connector |
|-------------------------------|
| Part Number: 342-040-500-201  |

YOUR CONNECTION TO QUALITY & SERVICE