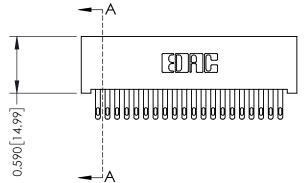

## 0.240 [6.10] Point of Contact 0.410[10.41] **SECTION A-A**

342 ENG MASTER DATE: OCT. 06/09 J.LEE NTS SHEET 1 OF 3

342 Assembly

THIS IS A C.A.D. GENERATED DRAWING DO NOT MAKE MANUAL REVISIONS TO MASTER. ISSUE NUMBER

ORIGINAL

1

| 342 / 392 Series Card Edge Connector<br>Contact Bend Detail |                                   | ACAD REFERENCE NO. 342 ENG MASTER |             |          |          |
|-------------------------------------------------------------|-----------------------------------|-----------------------------------|-------------|----------|----------|
|                                                             |                                   | DRAWN:                            | J.LEE       | DATE: OC | T. 06/09 |
|                                                             |                                   | CHECKED                           | ):          | DATE:    |          |
| EDAC INC                                                    | ARE THE PROPERTY OF EDAC INC.,AND | SCALE:                            | NTS         | SHEET :  | 2 OF 3   |
| TORONTO, ONTARIO                                            |                                   | DRAWING                           | NUMBER      |          | ISSUE    |
| YOUR CONNECTION TO QUALITY & SERVICE                        | MANUFACTURE OR SALE OF APPARATUS  | 3                                 | 42 Assembly |          | 1        |