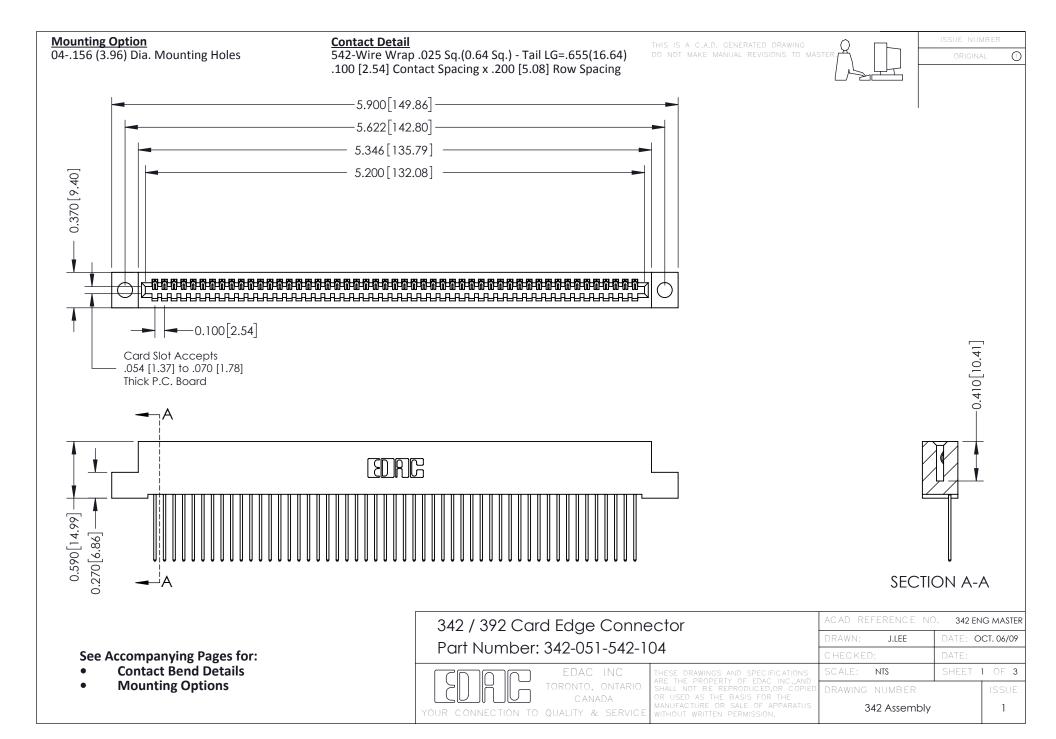

THIS IS A C.A.D. GENERATED DRAWING DO NOT MAKE MANUAL REVISIONS TO MASTER. ISSUE NUMBER

ORIGINAL

1



| 342 / 392 Series Card Edge Connector<br>Contact Bend Detail |                                                                                                                                                                                                  | ACAD REFERENCE NO. 342 ENG MASTER |             |                  |        |
|-------------------------------------------------------------|--------------------------------------------------------------------------------------------------------------------------------------------------------------------------------------------------|-----------------------------------|-------------|------------------|--------|
|