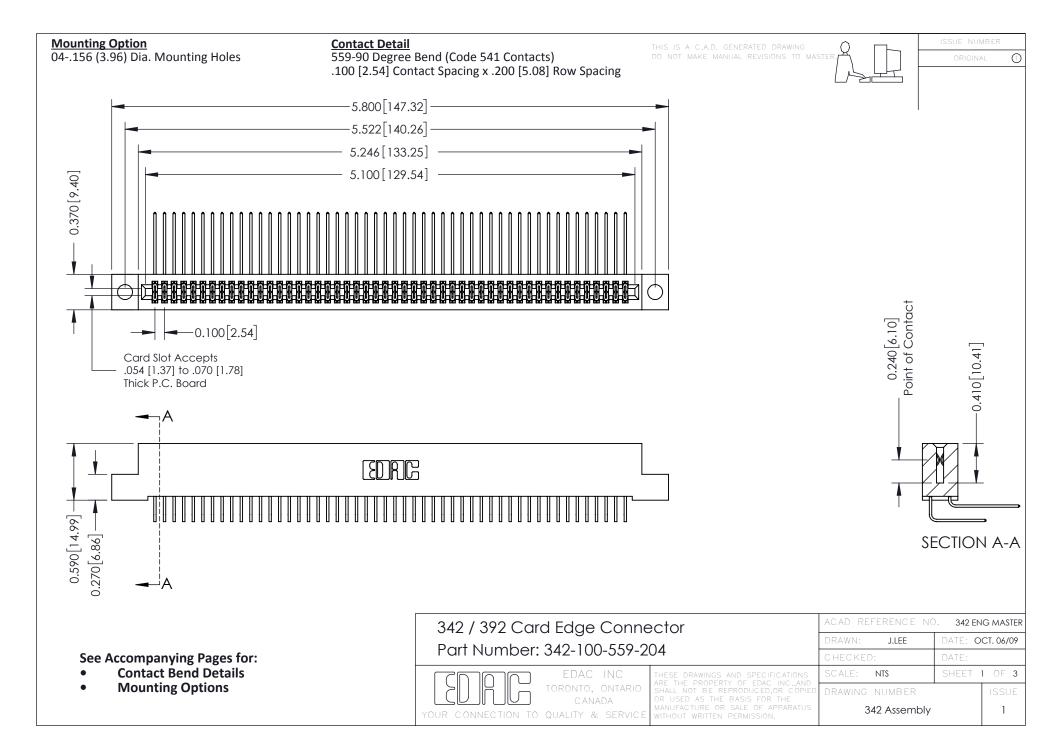

THIS IS A C.A.D. GENERATED DRAWING DO NOT MAKE MANUAL REVISIONS TO MASTER. ISSUE NUMBER

ORIGINAL

1



| 342 / 392 Series Card Edge Connector<br>Contact Bend Detail |                                                                                                                                                                                                  | ACAD REFERENCE NO. 342 ENG MASTER |             |                  |        |
|-------------------------------------------------------------|--------------------------------------------------------------------------------------------------------------------------------------------------------------------------------------------------|-----------------------------------|-------------|------------------|--------|
|