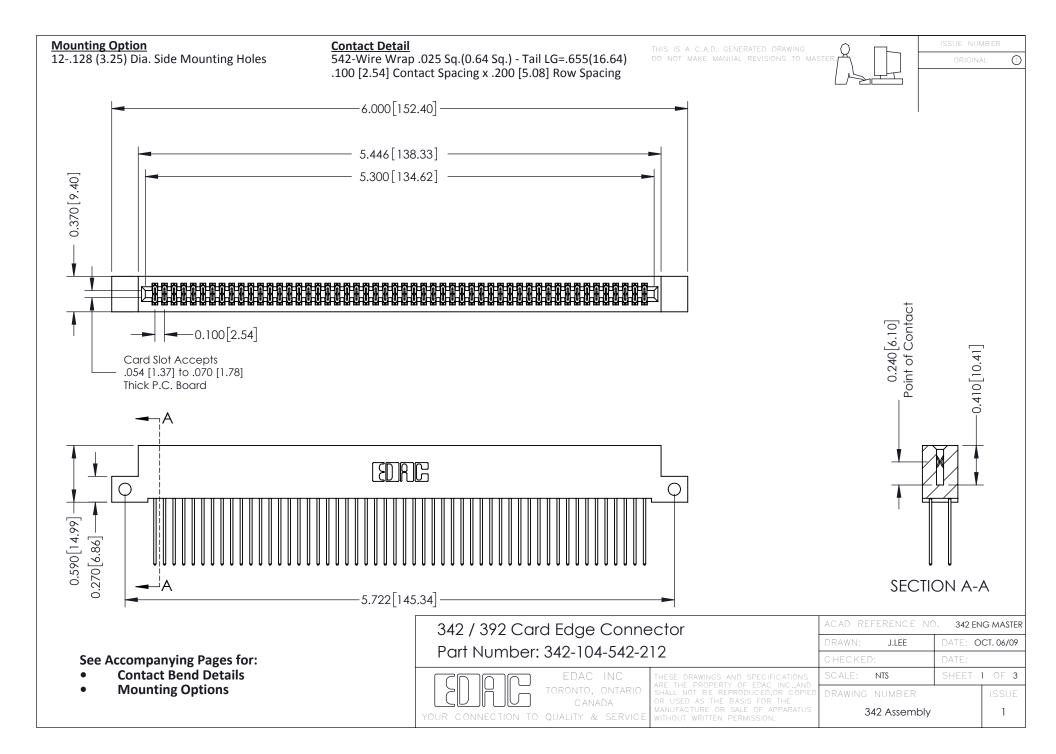

THIS IS A C.A.D. GENERATED DRAWING DO NOT MAKE MANUAL REVISIONS TO MASTER. ISSUE NUMBER

ORIGINAL

1



| 342 / 392 Series Card Edge Connector<br>Contact Bend Detail |                                                                                                                                                                                                  | ACAD REFERENCE NO. 342 ENG MASTER |             |                  |        |
|-------------------------------------------------------------|--------------------------------------------------------------------------------------------------------------------------------------------------------------------------------------------------|-----------------------------------|-------------|------------------|--------|
|