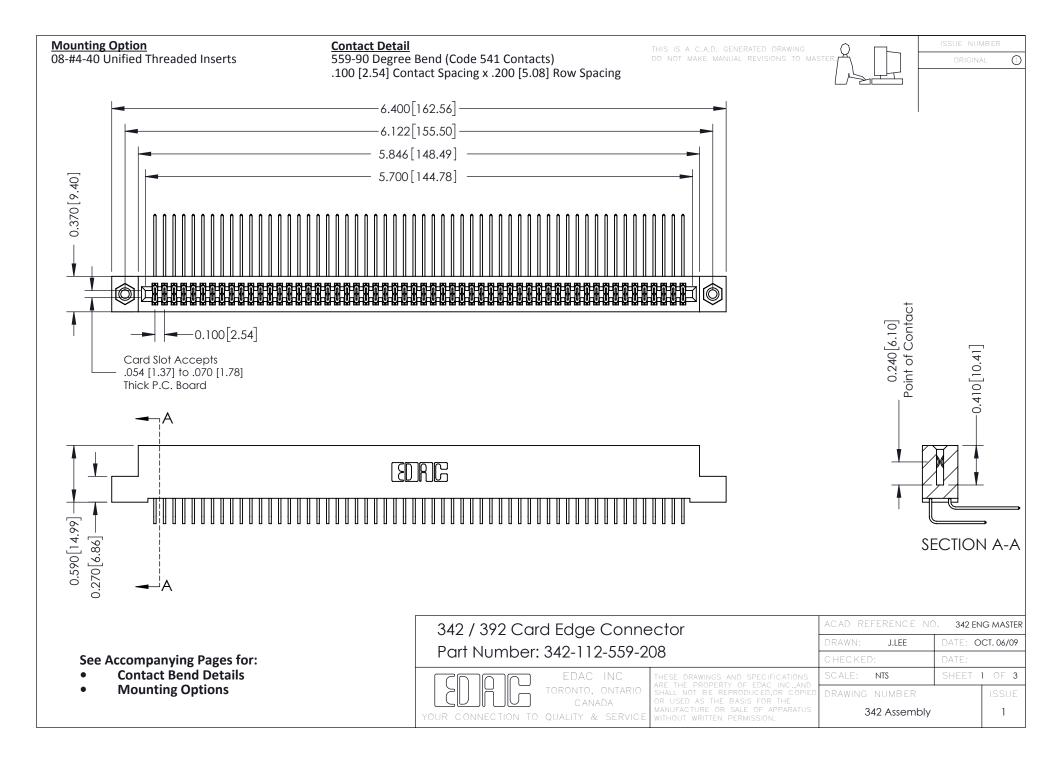

THIS IS A C.A.D. GENERATED DRAWING DO NOT MAKE MANUAL REVISIONS TO MASTER. ISSUE NUMBER

ORIGINAL

1



| 342 / 392 Series Card Edge Connector<br>Contact Bend Detail |                                                                                                                                                                                                  | ACAD REFERENCE NO. 342 ENG MASTER |             |                  |        |
|-------------------------------------------------------------|--------------------------------------------------------------------------------------------------------------------------------------------------------------------------------------------------|-----------------------------------|-------------|------------------|--------|
|