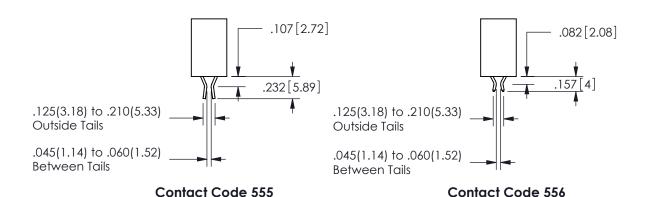

ISSUE NUMBER ORIGINAL

1

**Contact Code 558** 

Contact Code 559

Contact Code 560

INSULATOR MATERIAL: THERMOPLASTIC POLYESTER, UL 94V-0 DAP MATERIAL AVAILABLE UPON REQUEST

CONTACT MATERIAL; COPPER ALLOY CONTACT PLATING: GOLD ON THE MATING AREA, TIN PLATING ON THE CONTACT TAILS, NICKEL UNDERPLATE

## 345/395 SERIES CARD EDGE CONNECTOR CONTACT CODE 555,556,558,559,560 DIMENSIONS

YOUR CONNECTION TO QUALITY & SERVICE

**EDAC INC** TORONTO, ONTARIO CANADA

THESE DRAWINGS AND SPECIFICATIONS ARE THE PROPERTY OF EDAC INC.,AND SHALL NOT BE REPRODUCED, OR COPIED OR USED AS THE BASIS FOR THE MANUFACTURE OR SALE OF APPARATUS WITHOUT WRITTEN PERMISSION.

| ACAD REFERENCE NO.  | 345-ENG-MASTER   |
|---------------------|------------------|
| DRAWN: R.STA.MONICA | DATE:MAY.16/2017 |
| CHECKED:            | DATE:            |
| SCALE: 1:1          | SHEET 2 OF 2     |
| DRAWING NUMBER      | ISSUE            |
| 0.45 5110 1440750   | ,                |