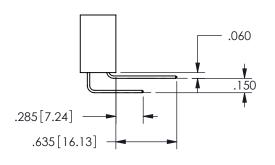

THIS IS A C.A.D. GENERATED DRAWING DO NOT MAKE MANUAL REVISIONS TO MASTER.

ISSUE NUMBER

ORIGINAL

1

THICK PCB

<u>Contact Dimensions:</u>
523-P.C. Tail .025 Sq.(0.64 Sq.) - Tail LG=.390(9.91)
.100 (2.54) Contact Spacing x .200 (5.08) Row Spacing

## **SECTION A-A**

345/395 SERIES CARD EDGE CONNECTOR PART NUMBER: 345-007-523-101

**EDAC INC** TORONTO, ONTARIO CANADA

THESE DRAWINGS AND SPECIFICATIONS ARE THE PROPERTY OF EDAC INC.,AND SHALL NOT BE REPRODUCED, OR COPIED OR USED AS THE BASIS FOR THE MANUFACTURE OR SALE OF APPARATUS WITHOUT WRITTEN PERMISSION.