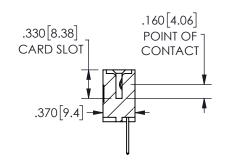

ISSUE NUMBER ORIGINAL

1

**Contact Code 558** 

Contact Code 559

Contact Code 560

INSULATOR MATERIAL: THERMOPLASTIC POLYESTER, UL 94V-0 DAP MATERIAL AVAILABLE UPON REQUEST

CONTACT MATERIAL; COPPER ALLOY CONTACT PLATING: GOLD ON THE MATING AREA, TIN PLATING ON THE CONTACT TAILS, NICKEL UNDERPLATE

## 345/395 SERIES CARD EDGE CONNECTOR CONTACT CODE 555,556,558,559,560 DIMENSIONS

YOUR CONNECTION TO QUALITY & SERVICE

**EDAC INC** TORONTO, ONTARIO CANADA

THESE DRAWINGS AND SPECIFICATIONS ARE THE PROPERTY OF EDAC INC.,AND SHALL NOT BE REPRODUCED, OR COPIED OR USED AS THE BASIS FOR THE MANUFACTURE OR SALE OF APPARATUS WITHOUT WRITTEN PERMISSION.

| ACAD REFERENCE NO.  | 345-ENG-MASTER   |
|---------------------|------------------|
| DRAWN: R.STA.MONICA | DATE:MAY.16/2017 |
| CHECKED:            | DATE:            |
| SCALE: 1:1          | SHEET 2 OF 2     |
| DRAWING NUMBER      | ISSUE            |
| 0.45 5110 1440750   | ,                |