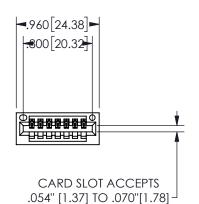

## **SECTION A-A**

345/395 SERIES CARD EDGE CONNECTOR PART NUMBER: 345-007-523-101

**EDAC INC** TORONTO, ONTARIO CANADA

THESE DRAWINGS AND SPECIFICATIONS ARE THE PROPERTY OF EDAC INC.,AND SHALL NOT BE REPRODUCED, OR COPIED OR USED AS THE BASIS FOR THE MANUFACTURE OR SALE OF APPARATUS WITHOUT WRITTEN PERMISSION.

| ACAD REFERENCE NO.  | 345-ENG-MASTER   |
|---------------------|------------------|
| DRAWN: R.STA.MONICA | DATE:MAY.16/2017 |
| CHECKED:            | DATE:            |
| SCALE: NTS          | SHEET 1 OF 2     |
| DRAWING NUMBER      | ISSUE            |
| 345-ENG-MASTER      | 1                |
|                     |                  |