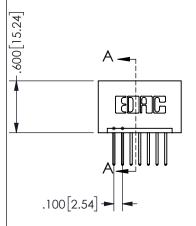

THIS IS A C.A.D. GENERATED DRAWING DO NOT MAKE MANUAL REVISIONS TO MASTER.

ISSUE NUMBER

ORIGINAL

1

THICK PCB

<u>Contact Dimensions:</u>
523-P.C. Tail .025 Sq.(0.64 Sq.) - Tail LG=.390(9.91)
.100 (2.54) Contact Spacing x .200 (5.08) Row Spacing

## **SECTION A-A**

345/395 SERIES CARD EDGE CONNECTOR PART NUMBER: 345-007-523-101

**EDAC INC** TORONTO, ONTARIO CANADA

THESE DRAWINGS AND SPECIFICATIONS ARE THE PROPERTY OF EDAC INC.,AND SHALL NOT BE REPRODUCED, OR COPIED OR USED AS THE BASIS FOR THE MANUFACTURE OR SALE OF APPARATUS WITHOUT WRITTEN PERMISSION.

| ACAD REFERENCE NO.  | 345-ENG-MASTER   |
|---------------------|------------------|
| DRAWN: R.STA.MONICA | DATE:MAY.16/2017 |
| CHECKED:            | DATE:            |
| SCALE: NTS          | SHEET 1 OF 2     |
| DRAWING NUMBER      | ISSUE            |
| 345-ENG-MASTER      | 1                |
|                     |                  |