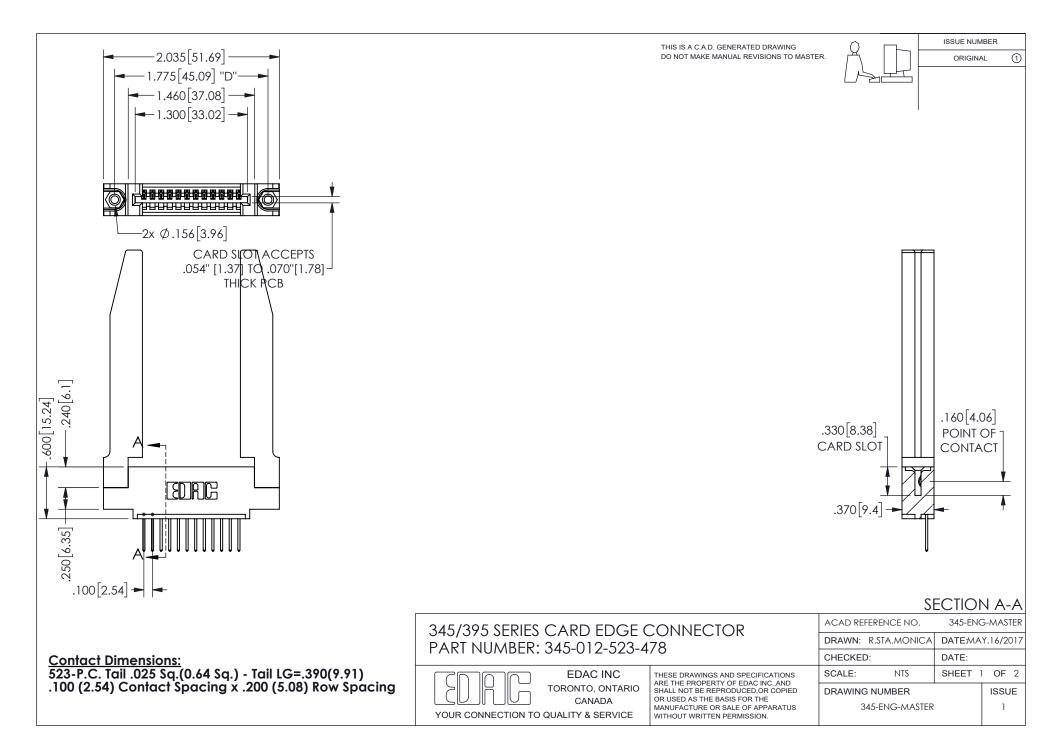

ISSUE NUMBER ORIGINAL

1

**Contact Code 558** 

Contact Code 559

Contact Code 560

INSULATOR MATERIAL: THERMOPLASTIC POLYESTER, UL 94V-0 DAP MATERIAL AVAILABLE UPON REQUEST

CONTACT MATERIAL; COPPER ALLOY CONTACT PLATING: GOLD ON THE MATING AREA, TIN PLATING ON THE CONTACT TAILS, NICKEL UNDERPLATE

## 345/395 SERIES CARD EDGE CONNECTOR CONTACT CODE 555,556,558,559,560 DIMENSIONS

YOUR CONNECTION TO QUALITY & SERVICE

**EDAC INC** TORONTO, ONTARIO CANADA

THESE DRAWINGS AND SPECIFICATIONS ARE THE PROPERTY OF EDAC INC.,AND SHALL NOT BE REPRODUCED, OR COPIED OR USED AS THE BASIS FOR THE MANUFACTURE OR SALE OF APPARATUS WITHOUT WRITTEN PERMISSION.