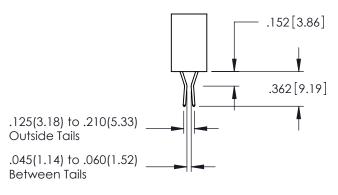

**Contact Code 558** 

Contact Code 559

**Contact Code 560** 

INSULATOR MATERIAL: THERMOPLASTIC POLYESTER, UL 94V-0 DAP MATERIAL AVAILABLE UPON REQUEST

CONTACT MATERIAL; COPPER ALLOY CONTACT PLATING: GOLD ON THE MATING AREA, TIN PLATING ON THE CONTACT TAILS, NICKEL UNDERPLATE

345/395 SERIES CARD EDGE CONNECTOR CONTACT CODE 555,556,558,559,560 DIMENSIONS

YOUR CONNECTION TO QUALITY & SERVICE

ACAD REFERENCE NO. 345-ENG-MASTER DATE:MAY.16/2017 DRAWN: R.STA.MONICA 1:1 SHEET 2 OF 2