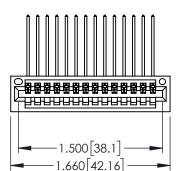

Contact Dimensions: 559-90 Degree Bend (Code 541 Contacts) See Sheet 2 for Contact Code 555, 556, 558, 559, 560 Dimensions

THIS IS A C.A.D. GENERATED DRAWING DO NOT MAKE MANUAL REVISIONS TO MASTER

ORI

.330[8.38] CARD SLOT 160[4.06] POINT OF CONTACT

SECTION A-A

1

INSULATOR MATERIAL: THERMOPLASTIC PBT BLACK, UL 94V-0

 CONTACT MATERIAL; COPPER TIN ALLOY
 CONTACT PLATING: GOLD ON THE MATING AREA, TIN PLATING ON THE CONTACT TAILS, NICKEL UNDERPLATE

| 345/395 SERIES CARD EDGE CONNECTOR |
|------------------------------------|
| PART NUMBER: 345-014-559-101       |