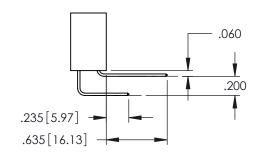

Contact Dimensions: 559-90 Degree Bend (Code 541 Contacts) See Sheet 2 for Contact Code 555, 556, 558, 559, 560 Dimensions

THIS IS A C.A.D. GENERATED DRAWING DO NOT MAKE MANUAL REVISIONS TO MASTER

ORI

.330[8.38] CARD SLOT 160[4.06] POINT OF CONTACT

**Contact Code 558** 

Contact Code 559

**Contact Code 560** 

INSULATOR MATERIAL: THERMOPLASTIC POLYESTER, UL 94V-0 DAP MATERIAL AVAILABLE UPON REQUEST

CONTACT MATERIAL; COPPER ALLOY CONTACT PLATING: GOLD ON THE MATING AREA, TIN PLATING ON THE CONTACT TAILS, NICKEL UNDERPLATE