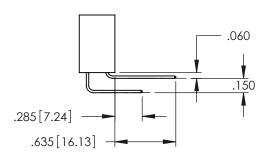

Contact Dimensions: 559-90 Degree Bend (Code 541 Contacts) See Sheet 2 for Contact Code 555, 556, 558, 559, 560 Dimensions

THIS IS A C.A.D. GENERATED DRAWING DO NOT MAKE MANUAL REVISIONS TO MASTER

ORI

.330[8.38] CARD SLOT 160[4.06] POINT OF CONTACT

SECTION A-A

1

INSULATOR MATERIAL: THERMOPLASTIC PBT BLACK, UL 94V-0

 CONTACT MATERIAL; COPPER TIN ALLOY
 CONTACT PLATING: GOLD ON THE MATING AREA, TIN PLATING ON THE CONTACT TAILS, NICKEL UNDERPLATE

| 345/395 SERIES CARD EDGE CONNECTOR |
|------------------------------------|
| PART NUMBER: 345-014-559-101       |