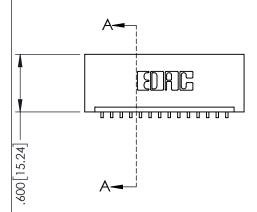

SECTION A-A

1

INSULATOR MATERIAL: THERMOPLASTIC PBT BLACK, UL 94V-0

 CONTACT MATERIAL; COPPER TIN ALLOY
 CONTACT PLATING: GOLD ON THE MATING AREA, TIN PLATING ON THE CONTACT TAILS, NICKEL UNDERPLATE

| 345/395 SERIES CARD EDGE CONNECTOR |
|------------------------------------|
| PART NUMBER: 345-014-559-101       |