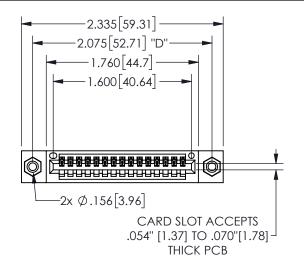

## 345/395 SERIES CARD EDGE CONNECTOR PART NUMBER: 345-015-523-108

YOUR CONNECTION TO QUALITY & SERVICE

**EDAC INC** TORONTO, ONTARIO CANADA

THESE DRAWINGS AND SPECIFICATIONS ARE THE PROPERTY OF EDAC INC.,AND SHALL NOT BE REPRODUCED, OR COPIED OR USED AS THE BASIS FOR THE MANUFACTURE OR SALE OF APPARATUS WITHOUT WRITTEN PERMISSION.

THIS IS A C.A.D. GENERATED DRAWING DO NOT MAKE MANUAL REVISIONS TO MASTER.

ISSUE NUMBER

ORIGINAL

1

-.350[8.89] .600[15.24] EDRG .100[2.54]

**Contact Dimensions:** 523-P.C. Tail .025 Sq.(0.64 Sq.) - Tail LG=.390(9.91) .100 (2.54) Contact Spacing x .200 (5.08) Row Spacing