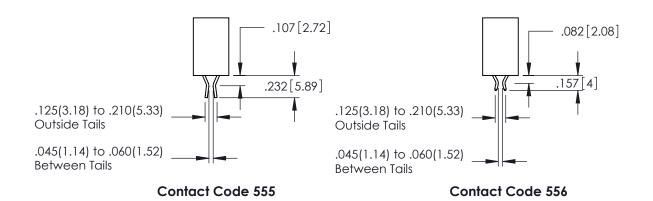

345/395 SERIES CARD EDGE CONNECTOR

**Contact Code 558** 

Contact Code 559

**Contact Code 560** 

INSULATOR MATERIAL: THERMOPLASTIC POLYESTER, UL 94V-0 DAP MATERIAL AVAILABLE UPON REQUEST

CONTACT MATERIAL; COPPER ALLOY CONTACT PLATING: GOLD ON THE MATING AREA, TIN PLATING ON THE CONTACT TAILS, NICKEL UNDERPLATE

345/395 SERIES CARD EDGE CONNECTOR CONTACT CODE 555,556,558,559,560 DIMENSIONS

YOUR CONNECTION TO QUALITY & SERVICE

ACAD REFERENCE NO. 345-ENG-MASTER DATE:MAY.16/2017 DRAWN: R.STA.MONICA 1:1 SHEET 2 OF 2