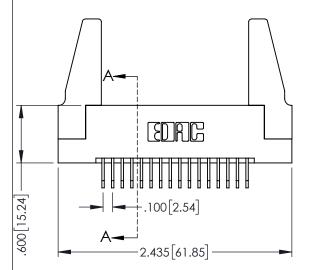

Contact Dimensions:
558-90 Degree Bend (Code 541 Contacts)
See Sheet 2 for Contact Code 555, 556, 558, 559, 560 Dimensions

THIS IS A C.A.D. GENERATED DRAWING DO NOT MAKE MANUAL REVISIONS TO MAST

1220F NOWBER

|  | SECTION A-A |
|--|-------------|
|  |             |

| PART NUMBER: 345-016-558-188         |                                                                   |                | R.STA.MONICA | DATE:MA | Y.16/2017 |
|--------------------------------------|-------------------------------------------------------------------|----------------|--------------|---------|-----------|
|                                      |                                                                   |                | CHECKED:     |         | DATE:     |
| COOO EDAC INC                        | THESE DRAWINGS AND SPECIFICATIONS ARE THE PROPERTY OF EDAC INCAND | SCALE:         | 1:1          | SHEET 1 | OF 2      |
| TORONTO, ONTARIO                     | SHALL NOT BE REPRODUCED, OR COPIED OR USED AS THE BASIS FOR THE   | DRAWING        | G NUMBER     |         | ISSUE     |
| YOUR CONNECTION TO QUALITY & SERVICE | MANUFACTURE OR SALE OF APPARATUS                                  | 345-ENG-MASTER |              |         | 1         |