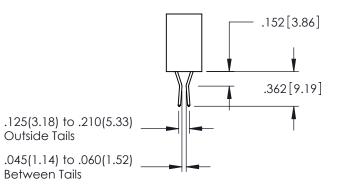

345/395 SERIES CARD EDGE CONNECTOR

**Contact Code 558** 

Contact Code 559

**Contact Code 560** 

INSULATOR MATERIAL: THERMOPLASTIC POLYESTER, UL 94V-0 DAP MATERIAL AVAILABLE UPON REQUEST

CONTACT MATERIAL; COPPER ALLOY CONTACT PLATING: GOLD ON THE MATING AREA, TIN PLATING ON THE CONTACT TAILS, NICKEL UNDERPLATE

345/395 SERIES CARD EDGE CONNECTOR CONTACT CODE 555,556,558,559,560 DIMENSIONS

YOUR CONNECTION TO QUALITY & SERVICE

ACAD REFERENCE NO. 345-ENG-MASTER DATE:MAY.16/2017 DRAWN: R.STA.MONICA 1:1 SHEET 2 OF 2