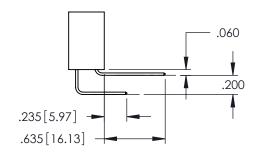

345/395 SERIES CARD EDGE CONNECTOR

**Contact Code 558** 

Contact Code 559

**Contact Code 560** 

INSULATOR MATERIAL: THERMOPLASTIC POLYESTER, UL 94V-0 DAP MATERIAL AVAILABLE UPON REQUEST

CONTACT MATERIAL; COPPER ALLOY CONTACT PLATING: GOLD ON THE MATING AREA, TIN PLATING ON THE CONTACT TAILS, NICKEL UNDERPLATE

345/395 SERIES CARD EDGE CONNECTOR CONTACT CODE 555,556,558,559,560 DIMENSIONS

YOUR CONNECTION TO QUALITY & SERVICE

ACAD REFERENCE NO. 345-ENG-MASTER DATE:MAY.16/2017 DRAWN: R.STA.MONICA 1:1 SHEET 2 OF 2