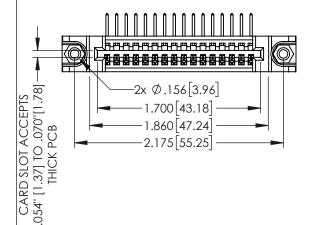

345/395 SERIES CARD EDGE CONNECTOR

**Contact Code 558** 

Contact Code 559

**Contact Code 560** 

INSULATOR MATERIAL: THERMOPLASTIC POLYESTER, UL 94V-0 DAP MATERIAL AVAILABLE UPON REQUEST

CONTACT MATERIAL; COPPER ALLOY CONTACT PLATING: GOLD ON THE MATING AREA, TIN PLATING ON THE CONTACT TAILS, NICKEL UNDERPLATE

345/395 SERIES CARD EDGE CONNECTOR CONTACT CODE 555,556,558,559,560 DIMENSIONS

YOUR CONNECTION TO QUALITY & SERVICE

ACAD REFERENCE NO. 345-ENG-MASTER DATE:MAY.16/2017 DRAWN: R.STA.MONICA 1:1 SHEET 2 OF 2