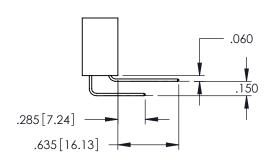

345/395 SERIES CARD EDGE CONNECTOR

**Contact Code 558** 

Contact Code 559

**Contact Code 560** 

INSULATOR MATERIAL: THERMOPLASTIC POLYESTER, UL 94V-0 DAP MATERIAL AVAILABLE UPON REQUEST

CONTACT MATERIAL; COPPER ALLOY CONTACT PLATING: GOLD ON THE MATING AREA, TIN PLATING ON THE CONTACT TAILS, NICKEL UNDERPLATE

345/395 SERIES CARD EDGE CONNECTOR CONTACT CODE 555,556,558,559,560 DIMENSIONS

YOUR CONNECTION TO QUALITY & SERVICE

ACAD REFERENCE NO. 345-ENG-MASTER DATE:MAY.16/2017 DRAWN: R.STA.MONICA 1:1 SHEET 2 OF 2