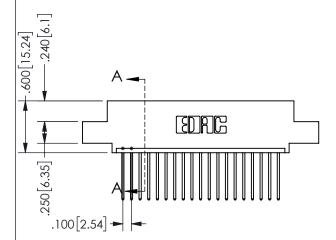

SECTION A-A

| .330[8.38]<br>CARD SLOT | .160[4.06]<br>POINT OF<br>CONTACT |
|-------------------------|-----------------------------------|
| .370[9.4]               |                                   |

345/395 SERIES CARD EDGE CONNECTOR CONTACT CODE 555,556,558,559,560 DIMENSIONS

YOUR CONNECTION TO QUALITY & SERVICE

**EDAC INC** TORONTO, ONTARIO CANADA

THESE DRAWINGS AND SPECIFICATIONS ARE THE PROPERTY OF EDAC INC.,AND SHALL NOT BE REPRODUCED, OR COPIED OR USED AS THE BASIS FOR THE MANUFACTURE OR SALE OF APPARATUS WITHOUT WRITTEN PERMISSION.