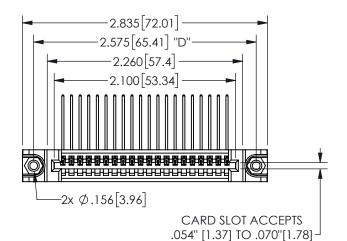

## SECTION A-A

345/395 SERIES CARD EDGE CONNECTOR PART NUMBER: 345-020-559-688

**EDAC INC** TORONTO, ONTARIO CANADA

THESE DRAWINGS AND SPECIFICATIONS ARE THE PROPERTY OF EDAC INC.,AND SHALL NOT BE REPRODUCED, OR COPIED OR USED AS THE BASIS FOR THE MANUFACTURE OR SALE OF APPARATUS WITHOUT WRITTEN PERMISSION.

| ACAD REFERENCE NO.  | 345-ENG-MASTER   |  |
|---------------------|------------------|--|
| DRAWN: R.STA.MONICA | DATE:MAY.16/2017 |  |
| CHECKED:            | DATE:            |  |
| SCALE: NTS          | SHEET 1 OF 2     |  |
| DRAWING NUMBER      | ISSUE            |  |
| 345-ENG-MASTER      | 1                |  |
|                     |                  |  |