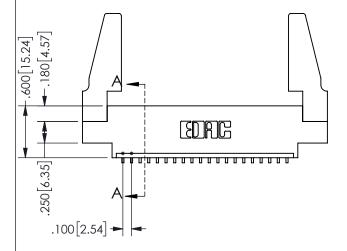

.160 4.06 .330[8.38] POINT OF **CARD SLOT** CONTACT .370 9.4

## SECTION A-A

345/395 SERIES CARD EDGE CONNECTOR PART NUMBER: 345-020-559-688

**EDAC INC** TORONTO, ONTARIO CANADA

THESE DRAWINGS AND SPECIFICATIONS ARE THE PROPERTY OF EDAC INC.,AND SHALL NOT BE REPRODUCED, OR COPIED OR USED AS THE BASIS FOR THE MANUFACTURE OR SALE OF APPARATUS WITHOUT WRITTEN PERMISSION.