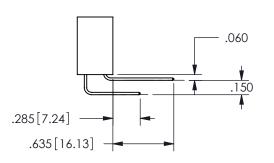

THIS IS A C.A.D. GENERATED DRAWING DO NOT MAKE MANUAL REVISIONS TO MASTER.

ORIGINAL

1

.160 4.06 .330[8.38] POINT OF CARD SLOT CONTACT .370 9.4

<u>Contact Dimensions:</u>
559-90 Degree Bend (Code 541 Contacts)
See Sheet 2 for Contact Code 555, 556, 558, 559, 560 **Dimensions** 