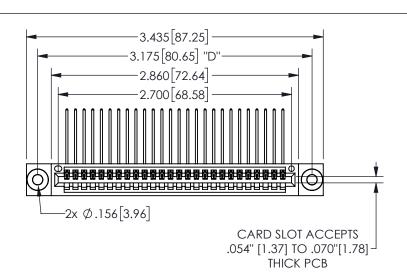

345/395 SERIES CARD EDGE CONNECTOR PART NUMBER: 345-026-559-403

YOUR CONNECTION TO QUALITY & SERVICE

**EDAC INC** TORONTO, ONTARIO CANADA

THESE DRAWINGS AND SPECIFICATIONS ARE THE PROPERTY OF EDAC INC.,AND SHALL NOT BE REPRODUCED, OR COPIED OR USED AS THE BASIS FOR THE MANUFACTURE OR SALE OF APPARATUS WITHOUT WRITTEN PERMISSION.