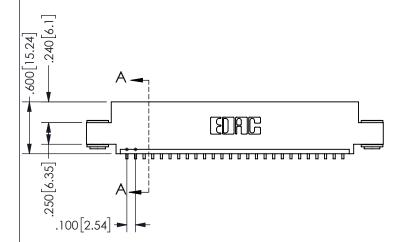

SECTION A-A

ISSUE NUMBER ORIGINAL

1

**Contact Code 558** 

Contact Code 559

**Contact Code 560** 

INSULATOR MATERIAL: THERMOPLASTIC POLYESTER, UL 94V-0

DAP MATERIAL AVAILABLE UPON REQUEST