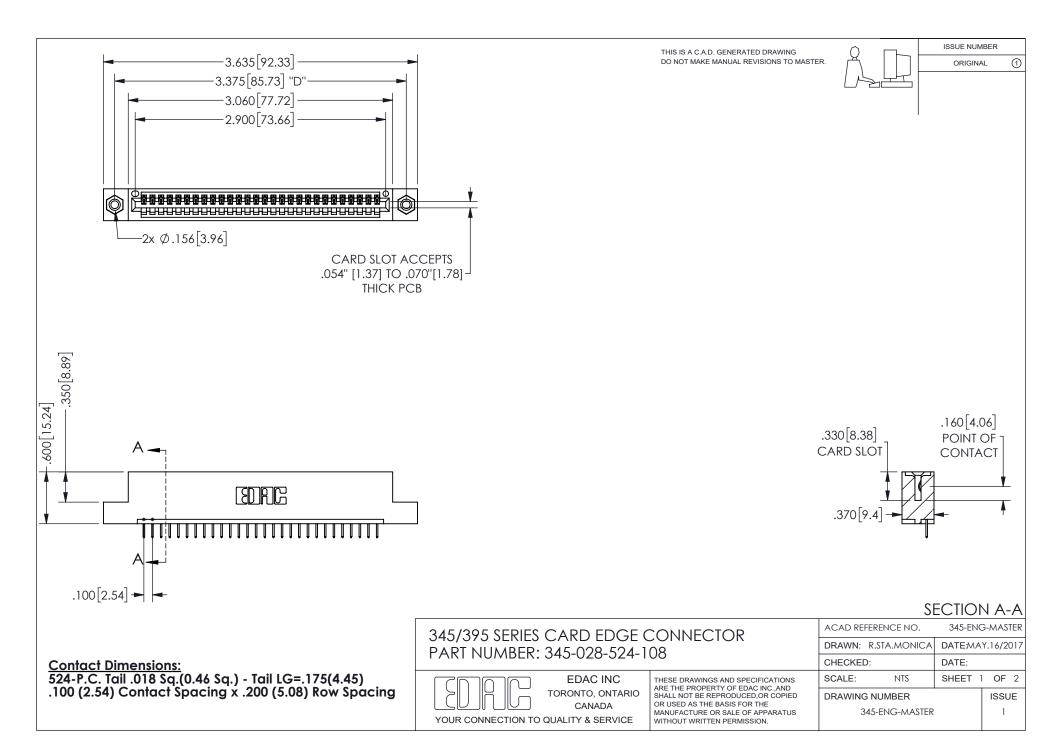

ISSUE NUMBER ORIGINAL

1

**Contact Code 558** 

Contact Code 559

Contact Code 560

INSULATOR MATERIAL: THERMOPLASTIC POLYESTER, UL 94V-0

DAP MATERIAL AVAILABLE UPON REQUEST

CONTACT MATERIAL; COPPER ALLOY

CONTACT PLATING: GOLD ON THE MATING AREA, TIN PLATING ON THE CONTACT TAILS, NICKEL UNDERPLATE

345/395 SERIES CARD EDGE CONNECTOR CONTACT CODE 555,556,558,559,560 DIMENSIONS

YOUR CONNECTION TO QUALITY & SERVICE

**EDAC INC** TORONTO, ONTARIO CANADA

THESE DRAWINGS AND SPECIFICATIONS ARE THE PROPERTY OF EDAC INC.,AND SHALL NOT BE REPRODUCED, OR COPIED OR USED AS THE BASIS FOR THE MANUFACTURE OR SALE OF APPARATUS WITHOUT WRITTEN PERMISSION.

| ACAD REFERENCE NO.  | 345-ENG-MASTER   |
|---------------------|------------------|
| DRAWN: R.STA.MONICA | DATE:MAY.16/2017 |
| CHECKED:            | DATE:            |
| SCALE: 1:1          | SHEET 2 OF 2     |
| DRAWING NUMBER      | ISSUE            |
| 345-FNG-MASTER      | 1                |