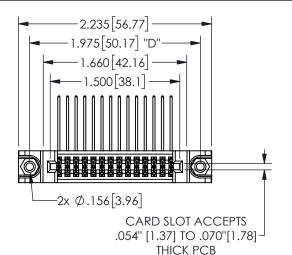

## 345/395 SERIES CARD EDGE CONNECTOR PART NUMBER: 345-028-559-588

YOUR CONNECTION TO QUALITY & SERVICE

**EDAC INC** TORONTO, ONTARIO CANADA

THESE DRAWINGS AND SPECIFICATIONS ARE THE PROPERTY OF EDAC INC.,AND SHALL NOT BE REPRODUCED, OR COPIED OR USED AS THE BASIS FOR THE MANUFACTURE OR SALE OF APPARATUS WITHOUT WRITTEN PERMISSION.

| ACAD REFERENCE NO.  | 345-ENG-MASTER   |
|---------------------|------------------|
| DRAWN: R.STA.MONICA | DATE:MAY.16/2017 |
| CHECKED:            | DATE:            |
| SCALE: NTS          | SHEET 1 OF 2     |
| DRAWING NUMBER      | ISSUE            |
| 345-ENG-MASTER      | 1                |
|                     |                  |