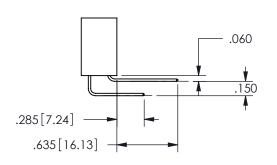

THIS IS A C.A.D. GENERATED DRAWING DO NOT MAKE MANUAL REVISIONS TO MASTER.

ISSUE NUMBER

ORIGINAL

<u>Contact Dimensions:</u>
559-90 Degree Bend (Code 541 Contacts)
See Sheet 2 for Contact Code 555, 556, 558, 559, 560 **Dimensions** 

SECTION A-A

ISSUE NUMBER ORIGINAL

1

**Contact Code 558** 

Contact Code 559

**Contact Code 560** 

INSULATOR MATERIAL: THERMOPLASTIC POLYESTER, UL 94V-0

DAP MATERIAL AVAILABLE UPON REQUEST