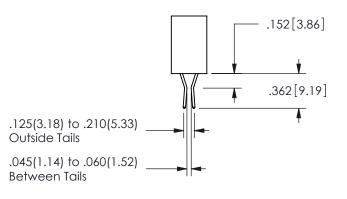

.160 4.06 .330[8.38] POINT OF CARD SLOT CONTACT .370 9.4 .150[3.81]

CONTACT MATERIAL; COPPER ALLOY CONTACT PLATING: GOLD ON THE MATING AREA, TIN PLATING ON THE CONTACT TAILS, NICKEL UNDERPLATE

345/395 SERIES CARD EDGE CONNECTOR CONTACT CODE 555,556,558,559,560 DIMENSIONS