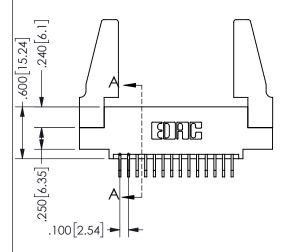

SECTION A-A

ISSUE NUMBER ORIGINAL

1

**Contact Code 558** 

Contact Code 559

**Contact Code 560** 

INSULATOR MATERIAL: THERMOPLASTIC POLYESTER, UL 94V-0

DAP MATERIAL AVAILABLE UPON REQUEST

CONTACT MATERIAL; COPPER ALLOY CONTACT PLATING: GOLD ON THE MATING AREA, TIN PLATING ON THE CONTACT TAILS, NICKEL UNDERPLATE

345/395 SERIES CARD EDGE CONNECTOR CONTACT CODE 555,556,558,559,560 DIMENSIONS