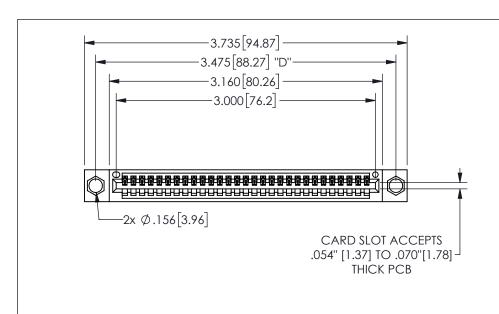

345/395 SERIES CARD EDGE CONNECTOR PART NUMBER: 345-029-524-404

YOUR CONNECTION TO QUALITY & SERVICE

**EDAC INC** TORONTO, ONTARIO CANADA

THESE DRAWINGS AND SPECIFICATIONS ARE THE PROPERTY OF EDAC INC.,AND SHALL NOT BE REPRODUCED, OR COPIED OR USED AS THE BASIS FOR THE MANUFACTURE OR SALE OF APPARATUS WITHOUT WRITTEN PERMISSION.

| ACAD REFERENCE NO.  | 345-ENG-MASTER   |
|---------------------|------------------|
| DRAWN: R.STA.MONICA | DATE:MAY.16/2017 |
| CHECKED:            | DATE:            |
| SCALE: NTS          | SHEET 1 OF 2     |
| DRAWING NUMBER      | ISSUE            |
| 345-ENG-MASTER      | 1                |