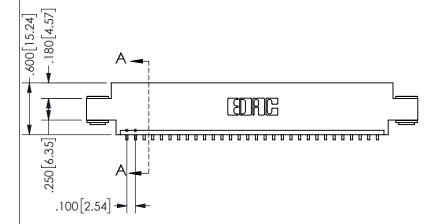

## **SECTION A-A**

<u>Contact Dimensions:</u>
559-90 Degree Bend (Code 541 Contacts)
See Sheet 2 for Contact Code 555, 556, 558, 559, 560

345/395 SERIES CARD EDGE CONNECTOR PART NUMBER: 345-030-559-603

YOUR CONNECTION TO QUALITY & SERVICE

ISSUE NUMBER ORIGINAL

1

**Contact Code 558** 

Contact Code 559

**Contact Code 560** 

INSULATOR MATERIAL: THERMOPLASTIC POLYESTER, UL 94V-0 DAP MATERIAL AVAILABLE UPON REQUEST

CONTACT MATERIAL; COPPER ALLOY

CONTACT PLATING: GOLD ON THE MATING AREA, TIN PLATING ON THE CONTACT TAILS, NICKEL UNDERPLATE

## 345/395 SERIES CARD EDGE CONNECTOR CONTACT CODE 555,556,558,559,560 DIMENSIONS

YOUR CONNECTION TO QUALITY & SERVICE

**EDAC INC** TORONTO, ONTARIO CANADA

THESE DRAWINGS AND SPECIFICATIONS ARE THE PROPERTY OF EDAC INC.,AND SHALL NOT BE REPRODUCED, OR COPIED OR USED AS THE BASIS FOR THE MANUFACTURE OR SALE OF APPARATUS WITHOUT WRITTEN PERMISSION.

| ACAD REFERENCE NO.  | 345-ENG-MASTER   |
|---------------------|------------------|
| DRAWN: R.STA.MONICA | DATE:MAY.16/2017 |
| CHECKED:            | DATE:            |
| SCALE: 1:1          | SHEET 2 OF 2     |
| DRAWING NUMBER      | ISSUE            |
| 345-ENG-MASTER      | 1                |