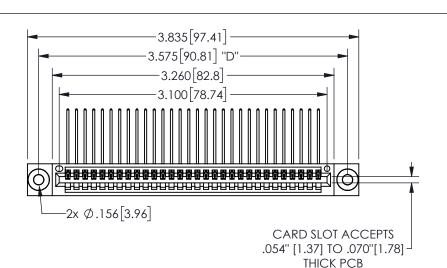

THIS IS A C.A.D. GENERATED DRAWING DO NOT MAKE MANUAL REVISIONS TO MASTER.

ORIGINAL

1

**Dimensions** 

.160 4.06 .330[8.38] POINT OF CARD SLOT CONTACT .370 9.4

## **SECTION A-A**

<u>Contact Dimensions:</u>
559-90 Degree Bend (Code 541 Contacts)
See Sheet 2 for Contact Code 555, 556, 558, 559, 560

345/395 SERIES CARD EDGE CONNECTOR PART NUMBER: 345-030-559-603

YOUR CONNECTION TO QUALITY & SERVICE

**EDAC INC** TORONTO, ONTARIO CANADA

THESE DRAWINGS AND SPECIFICATIONS ARE THE PROPERTY OF EDAC INC., AND SHALL NOT BE REPRODUCED, OR COPIED OR USED AS THE BASIS FOR THE MANUFACTURE OR SALE OF APPARATUS WITHOUT WRITTEN PERMISSION.

| ACAD REFERENCE NO.  | 345-ENG-MASTER   |
|---------------------|------------------|
| DRAWN: R.STA.MONICA | DATE:MAY.16/2017 |
| CHECKED:            | DATE:            |
| SCALE: NTS          | SHEET 1 OF 2     |
| DRAWING NUMBER      | ISSUE            |
| 345-FNG-MASTER      | 1                |