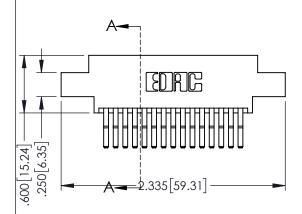

- INSULATOR MATERIAL: THERMOPLASTIC PBT BLACK, UL 94V-0
- CONTACT MATERIAL; COPPER TIN ALLOY CONTACT PLATING: GOLD ON THE MATING AREA, TIN PLATING ON THE CONTACT TAILS, NICKEL UNDERPLATE

| PART NUMBER: 345-030-560-808       |                                                                                                  |                | ACAD REFERENCE NO. 345-ENG-MASTER DRAWN: R.STA.MONICA DATE:MAY.16/2017 |         |        |
|------------------------------------|--------------------------------------------------------------------------------------------------|----------------|------------------------------------------------------------------------|---------|--------|
|                                    |                                                                                                  |                | ED:                                                                    | DATE:   |        |
| COOO EDAC INC                      | THESE DRAWINGS AND SPECIFICATIONS                                                                | SCALE:         | 1:1                                                                    | SHEET ' | 1 OF 2 |
| TORONTO, ONTAR                     | ARE THE PROPERTY OF EDAC INC.,AND SHALL NOT BE REPRODUCED,OR COPIED OR USED AS THE BASIS FOR THE | DRAWING        | G NUMBER                                                               |         | ISSUE  |
| YOUR CONNECTION TO QUALITY & SERVI | MANUFACTURE OR SALE OF APPARATUS                                                                 | 345-ENG-MASTER |                                                                        |         | 1      |