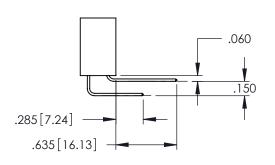

**Contact Code 558** 

Contact Code 559

**Contact Code 560** 

INSULATOR MATERIAL: THERMOPLASTIC POLYESTER, UL 94V-0

DAP MATERIAL AVAILABLE UPON REQUEST

CONTACT MATERIAL; COPPER ALLOY CONTACT PLATING: GOLD ON THE MATING AREA, TIN PLATING ON THE CONTACT TAILS, NICKEL UNDERPLATE

## 345/395 SERIES CARD EDGE CONNECTOR CONTACT CODE 555,556,558,559,560 DIMENSIONS

YOUR CONNECTION TO QUALITY & SERVICE

|   | ACAD REFERENCE NO. 345-ENG-MASTER |                  |  |  |  |  |  |
|---|-----------------------------------|------------------|--|--|--|--|--|
|   | DRAWN: R.STA.MONICA               | DATE:MAY.16/2017 |  |  |  |  |  |
|   | CHECKED:                          | DATE:            |  |  |  |  |  |
|   | SCALE: 1:1                        | SHEET 2 OF 2     |  |  |  |  |  |
| D | DRAWING NUMBER                    | ISSUE            |  |  |  |  |  |