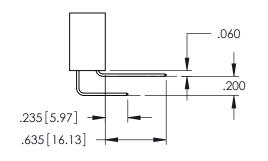

**Contact Code 558** 

Contact Code 559

**Contact Code 560** 

INSULATOR MATERIAL: THERMOPLASTIC POLYESTER, UL 94V-0

DAP MATERIAL AVAILABLE UPON REQUEST

CONTACT MATERIAL; COPPER ALLOY CONTACT PLATING: GOLD ON THE MATING AREA, TIN PLATING ON THE CONTACT TAILS, NICKEL UNDERPLATE

## 345/395 SERIES CARD EDGE CONNECTOR CONTACT CODE 555,556,558,559,560 DIMENSIONS

YOUR CONNECTION TO QUALITY & SERVICE

|   | ACAD REFERENCE NO. 345-ENG-MASTER |                  |  |  |  |  |  |
|---|-----------------------------------|------------------|--|--|--|--|--|
|   | DRAWN: R.STA.MONICA               | DATE:MAY.16/2017 |  |  |  |  |  |
|   | CHECKED:                          | DATE:            |  |  |  |  |  |
|   | SCALE: 1:1                        | SHEET 2 OF 2     |  |  |  |  |  |
| D | DRAWING NUMBER                    | ISSUE            |  |  |  |  |  |