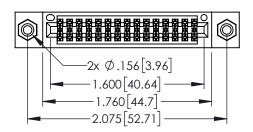

- INSULATOR MATERIAL: THERMOPLASTIC PBT BLACK, UL 94V-0
- CONTACT MATERIAL; COPPER TIN ALLOY CONTACT PLATING: GOLD ON THE MATING AREA, TIN PLATING ON THE CONTACT TAILS, NICKEL UNDERPLATE

| PART NUMBER: 345-030-560-808       |                                                                                                  |                | ACAD REFERENCE NO. 345-ENG-MASTER DRAWN: R.STA.MONICA DATE:MAY.16/2017 |         |        |
|------------------------------------|--------------------------------------------------------------------------------------------------|----------------|------------------------------------------------------------------------|---------|--------|
|                                    |                                                                                                  |                | ED:                                                                    | DATE:   |        |
| COOO EDAC INC                      | THESE DRAWINGS AND SPECIFICATIONS                                                                | SCALE:         | 1:1                                                                    | SHEET ' | 1 OF 2 |
| TORONTO, ONTAR                     | ARE THE PROPERTY OF EDAC INC.,AND SHALL NOT BE REPRODUCED,OR COPIED OR USED AS THE BASIS FOR THE | DRAWING        | G NUMBER                                                               |         | ISSUE  |
| YOUR CONNECTION TO QUALITY & SERVI | MANUFACTURE OR SALE OF APPARATUS                                                                 | 345-ENG-MASTER |                                                                        |         | 1      |