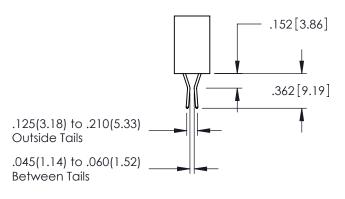

**Contact Code 558** 

Contact Code 559

**Contact Code 560** 

INSULATOR MATERIAL: THERMOPLASTIC POLYESTER, UL 94V-0

DAP MATERIAL AVAILABLE UPON REQUEST

CONTACT MATERIAL; COPPER ALLOY CONTACT PLATING: GOLD ON THE MATING AREA, TIN PLATING ON THE CONTACT TAILS, NICKEL UNDERPLATE

## 345/395 SERIES CARD EDGE CONNECTOR CONTACT CODE 555,556,558,559,560 DIMENSIONS

YOUR CONNECTION TO QUALITY & SERVICE

|   | ACAD REFERENCE NO. 345-ENG-MASTER |                  |  |  |  |  |  |
|---|-----------------------------------|------------------|--|--|--|--|--|
|   | DRAWN: R.STA.MONICA               | DATE:MAY.16/2017 |  |  |  |  |  |
|   | CHECKED:                          | DATE:            |  |  |  |  |  |
|   | SCALE: 1:1                        | SHEET 2 OF 2     |  |  |  |  |  |
| D | DRAWING NUMBER                    | ISSUE            |  |  |  |  |  |