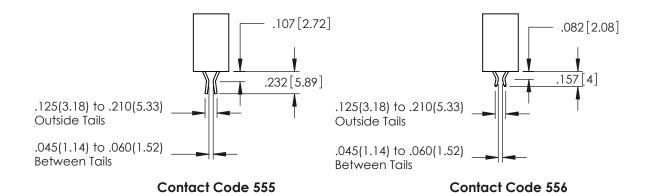

**Contact Code 558** 

Contact Code 559

**Contact Code 560** 

INSULATOR MATERIAL: THERMOPLASTIC POLYESTER, UL 94V-0

DAP MATERIAL AVAILABLE UPON REQUEST

CONTACT MATERIAL; COPPER ALLOY CONTACT PLATING: GOLD ON THE MATING AREA, TIN PLATING ON THE CONTACT TAILS, NICKEL UNDERPLATE

## 345/395 SERIES CARD EDGE CONNECTOR CONTACT CODE 555,556,558,559,560 DIMENSIONS

YOUR CONNECTION TO QUALITY & SERVICE

|   | ACAD REFERENCE NO. 345-ENG-MASTER |                  |  |  |  |  |  |
|---|-----------------------------------|------------------|--|--|--|--|--|
|   | DRAWN: R.STA.MONICA               | DATE:MAY.16/2017 |  |  |  |  |  |
|   | CHECKED:                          | DATE:            |  |  |  |  |  |
|   | SCALE: 1:1                        | SHEET 2 OF 2     |  |  |  |  |  |
| D | DRAWING NUMBER                    | ISSUE            |  |  |  |  |  |