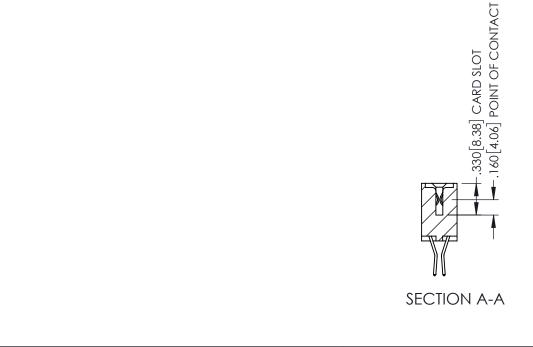

- INSULATOR MATERIAL: THERMOPLASTIC PBT BLACK, UL 94V-0
- CONTACT MATERIAL; COPPER TIN ALLOY CONTACT PLATING: GOLD ON THE MATING AREA, TIN PLATING ON THE CONTACT TAILS, NICKEL UNDERPLATE

| PART NUMBER: 345-030-560-808       |                                                                                                  |                | ACAD REFERENCE NO. 345-ENG-MASTER DRAWN: R.STA.MONICA DATE:MAY.16/2017 |         |        |
|------------------------------------|--------------------------------------------------------------------------------------------------|----------------|------------------------------------------------------------------------|---------|--------|
|                                    |                                                                                                  |                | ED:                                                                    | DATE:   |        |
| COOO EDAC INC                      | THESE DRAWINGS AND SPECIFICATIONS                                                                | SCALE:         | 1:1                                                                    | SHEET ' | 1 OF 2 |
| TORONTO, ONTAR                     | ARE THE PROPERTY OF EDAC INC.,AND SHALL NOT BE REPRODUCED,OR COPIED OR USED AS THE BASIS FOR THE | DRAWING        | G NUMBER                                                               |         | ISSUE  |
| YOUR CONNECTION TO QUALITY & SERVI | MANUFACTURE OR SALE OF APPARATUS                                                                 | 345-ENG-MASTER |                                                                        |         | 1      |