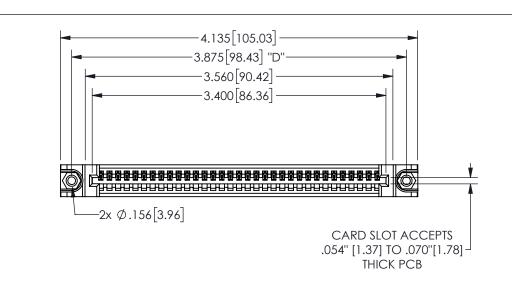

345/395 SERIES CARD EDGE CONNECTOR PART NUMBER: 345-033-542-688

YOUR CONNECTION TO QUALITY & SERVICE

**EDAC INC** TORONTO, ONTARIO CANADA

THESE DRAWINGS AND SPECIFICATIONS ARE THE PROPERTY OF EDAC INC.,AND SHALL NOT BE REPRODUCED, OR COPIED OR USED AS THE BASIS FOR THE MANUFACTURE OR SALE OF APPARATUS WITHOUT WRITTEN PERMISSION.

| ACAD RE             | FERENCE NO.    | 345-ENG-MASTER  |       |
|---------------------|----------------|-----------------|-------|
| DRAWN: R.STA.MONICA |                | DATEMAY.16/2017 |       |
| CHECKE              | D:             | DATE:           |       |
| SCALE:              | NTS            | SHEET           | OF 2  |
| DRAWING             | G NUMBER       |                 | ISSUE |
| 3                   | 345-ENG-MASTER |                 | 1     |
|                     |                |                 |       |