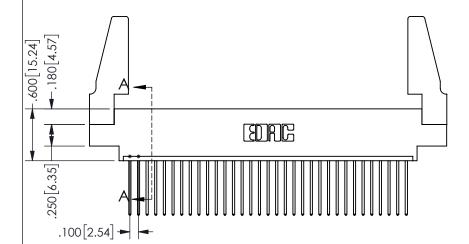

THIS IS A C.A.D. GENERATED DRAWING DO NOT MAKE MANUAL REVISIONS TO MASTER.

ORIGINAL

1

.160 4.06 .330[8.38] POINT OF CARD SLOT CONTACT .370 9.4

<u>Contact Dimensions:</u>
542-Wire Wrap .025 Sq.(0.64 Sq.) - Tail LG=.645(16.38)
.100 (2.54) Contact Spacing x .200 (5.08) Row Spacing

SECTION A-A

ISSUE NUMBER ORIGINAL

1

**Contact Code 558** 

Contact Code 559

**Contact Code 560** 

INSULATOR MATERIAL: THERMOPLASTIC POLYESTER, UL 94V-0 DAP MATERIAL AVAILABLE UPON REQUEST

CONTACT MATERIAL; COPPER ALLOY

CONTACT PLATING: GOLD ON THE MATING AREA, TIN PLATING ON THE CONTACT TAILS, NICKEL UNDERPLATE

## 345/395 SERIES CARD EDGE CONNECTOR CONTACT CODE 555,556,558,559,560 DIMENSIONS

YOUR CONNECTION TO QUALITY & SERVICE

**EDAC INC** TORONTO, ONTARIO CANADA

THESE DRAWINGS AND SPECIFICATIONS ARE THE PROPERTY OF EDAC INC.,AND SHALL NOT BE REPRODUCED, OR COPIED OR USED AS THE BASIS FOR THE MANUFACTURE OR SALE OF APPARATUS WITHOUT WRITTEN PERMISSION.

|  | ACAD REFERENCE NO.  | 345-ENG-MASTER   |
|--|---------------------|------------------|
|  | DRAWN: R.STA.MONICA | DATE:MAY.16/2017 |
|  | CHECKED:            | DATE:            |
|  | SCALE: 1:1          | SHEET 2 OF 2     |
|  | DRAWING NUMBER      | ISSUE            |
|  | 345-ENG-MASTER      | 1                |