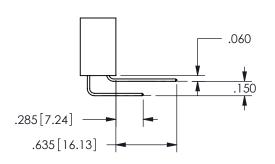

## <u>Contact Dimensions:</u> 560-Extender Board Bend (Code 523 Contacts) See Sheet 2 for Contact Code 555, 556, 558, 559, 560 **Dimensions**

.330[8.38] POINT OF CARD SLOT CONTACT .370 9.4

.160 4.06

SECTION A-A