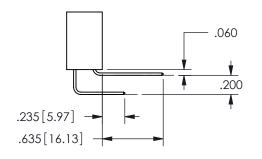

## <u>Contact Dimensions:</u> 560-Extender Board Bend (Code 523 Contacts) See Sheet 2 for Contact Code 555, 556, 558, 559, 560 **Dimensions**

.330[8.38] POINT OF CARD SLOT CONTACT .370 9.4

.160 4.06

SECTION A-A

ISSUE NUMBER ORIGINAL

1

**Contact Code 558** 

Contact Code 559

**Contact Code 560** 

INSULATOR MATERIAL: THERMOPLASTIC POLYESTER, UL 94V-0

DAP MATERIAL AVAILABLE UPON REQUEST

CONTACT MATERIAL; COPPER ALLOY

CONTACT PLATING: GOLD ON THE MATING AREA, TIN PLATING ON THE CONTACT TAILS, NICKEL UNDERPLATE