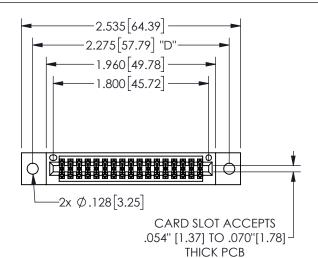

## 345/395 SERIES CARD EDGE CONNECTOR PART NUMBER: 345-034-560-502

YOUR CONNECTION TO QUALITY & SERVICE

**EDAC INC** TORONTO, ONTARIO CANADA

THESE DRAWINGS AND SPECIFICATIONS ARE THE PROPERTY OF EDAC INC.,AND SHALL NOT BE REPRODUCED,OR COPIED OR USED AS THE BASIS FOR THE MANUFACTURE OR SALE OF APPARATUS WITHOUT WRITTEN PERMISSION.

|                     |               |                  | , , , , , |
|---------------------|---------------|------------------|-----------|
| ACAD REFERENCE NO.  |               | 345-ENG-MASTER   |           |
| DRAWN: R.STA.MONICA |               | DATE:MAY.16/2017 |           |
| CHECKED:            |               | DATE:            |           |
| SCALE:              | NTS           | SHEET            | OF 2      |
| DRAWING             | NUMBER        |                  | ISSUE     |
| 3                   | 45-ENG-MASTER |                  | 1         |