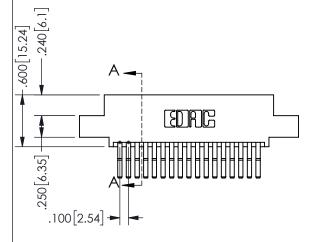

## 345/395 SERIES CARD EDGE CONNECTOR PART NUMBER: 345-034-560-502

YOUR CONNECTION TO QUALITY & SERVICE

**EDAC INC** TORONTO, ONTARIO CANADA

THESE DRAWINGS AND SPECIFICATIONS ARE THE PROPERTY OF EDAC INC.,AND SHALL NOT BE REPRODUCED,OR COPIED OR USED AS THE BASIS FOR THE MANUFACTURE OR SALE OF APPARATUS WITHOUT WRITTEN PERMISSION.

|                     |               |                  | , , , , , |
|---------------------|---------------|------------------|-----------|
| ACAD REFERENCE NO.  |               | 345-ENG-MASTER   |           |
| DRAWN: R.STA.MONICA |               | DATE:MAY.16/2017 |           |
| CHECKED:            |               | DATE:            |           |
| SCALE:              | NTS           | SHEET            | OF 2      |
| DRAWING             | NUMBER        |                  | ISSUE     |
| 3                   | 45-ENG-MASTER |                  | 1         |