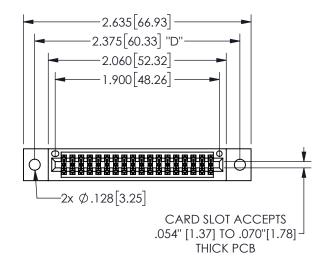

## Contact Dimensions: 541-Wire Wrap .025 Sq.(0.64 Sq.) - Tail LG=.750(19.05) .100 (2.54) Contact Spacing x .200 (5.08) Row Spacing

345/395 SERIES CARD EDGE CONNECTOR PART NUMBER: 345-036-541-802

EDAC INC TORONTO, ONTARIO CANADA

YOUR CONNECTION TO QUALITY & SERVICE

THESE DRAWINGS AND SPECIFICATIONS ARE THE PROPERTY OF EDAC INC.,AND SHALL NOT BE REPRODUCED,OR COPIED OR USED AS THE BASIS FOR THE MANUFACTURE OR SALE OF APPARATUS WITHOUT WRITTEN PERMISSION.