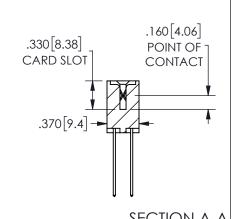

| SECTION A-A    |              |                  |       |  |
|----------------|--------------|------------------|-------|--|
| ACAD RE        | FERENCE NO.  | 345-ENG-MASTER   |       |  |
| DRAWN:         | R.STA.MONICA | DATE:MAY.16/2017 |       |  |
| CHECKE         | D:           | DATE:            |       |  |
| SCALE:         | NTS          | SHEET            | OF 2  |  |
| DRAWING NUMBER |              |                  | ISSUE |  |
| 345-ENG-MASTER |              |                  | 1     |  |

ORIGINAL 1

ISSUE NUMBER

**Contact Code 558** 

Contact Code 559

Contact Code 560

INSULATOR MATERIAL: THERMOPLASTIC POLYESTER, UL 94V-0 DAP MATERIAL AVAILABLE UPON REQUEST

CONTACT MATERIAL; COPPER ALLOY CONTACT PLATING: GOLD ON THE MATING AREA, TIN PLATING ON THE CONTACT TAILS, NICKEL UNDERPLATE