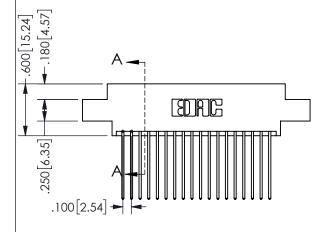

## Contact Dimensions: 541-Wire Wrap .025 Sq.(0.64 Sq.) - Tail LG=.750(19.05) .100 (2.54) Contact Spacing x .200 (5.08) Row Spacing

345/395 SERIES CARD EDGE CONNECTOR PART NUMBER: 345-036-541-802

EDAC INC TORONTO, ONTARIO CANADA

| SECTION A-A    |              |                  |       |  |
|----------------|--------------|------------------|-------|--|
| ACAD RE        | FERENCE NO.  | 345-ENG-MASTER   |       |  |
| DRAWN:         | R.STA.MONICA | DATE:MAY.16/2017 |       |  |
| CHECKE         | D:           | DATE:            |       |  |
| SCALE:         | NTS          | SHEET            | OF 2  |  |
| DRAWING NUMBER |              |                  | ISSUE |  |
| 345-ENG-MASTER |              |                  | 1     |  |