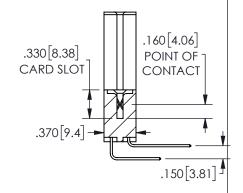

SECTION A-A

ORIGINAL 1

ISSUE NUMBER

**Contact Code 558** 

Contact Code 559

**Contact Code 560** 

INSULATOR MATERIAL: THERMOPLASTIC POLYESTER, UL 94V-0 DAP MATERIAL AVAILABLE UPON REQUEST

CONTACT MATERIAL; COPPER ALLOY CONTACT PLATING: GOLD ON THE MATING AREA, TIN PLATING ON THE CONTACT TAILS, NICKEL UNDERPLATE

345/395 SERIES CARD EDGE CONNECTOR CONTACT CODE 555,556,558,559,560 DIMENSIONS

YOUR CONNECTION TO QUALITY & SERVICE

**EDAC INC** TORONTO, ONTARIO CANADA

THESE DRAWINGS AND SPECIFICATIONS ARE THE PROPERTY OF EDAC INC.,AND SHALL NOT BE REPRODUCED, OR COPIED OR USED AS THE BASIS FOR THE MANUFACTURE OR SALE OF APPARATUS WITHOUT WRITTEN PERMISSION.