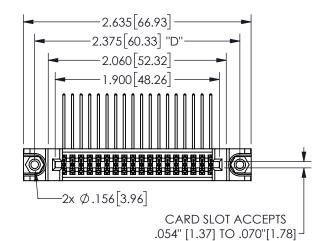

THIS IS A C.A.D. GENERATED DRAWING DO NOT MAKE MANUAL REVISIONS TO MASTER.

ISSUE NUMBER

ORIGINAL

1

THICK PCB

<u>Contact Dimensions:</u>
559-90 Degree Bend (Code 541 Contacts)
See Sheet 2 for Contact Code 555, 556, 558, 559, 560 **Dimensions** 

## 345/395 SERIES CARD EDGE CONNECTOR PART NUMBER: 345-036-559-288

YOUR CONNECTION TO QUALITY & SERVICE

**EDAC INC** TORONTO, ONTARIO CANADA

THESE DRAWINGS AND SPECIFICATIONS ARE THE PROPERTY OF EDAC INC.,AND SHALL NOT BE REPRODUCED, OR COPIED OR USED AS THE BASIS FOR THE MANUFACTURE OR SALE OF APPARATUS WITHOUT WRITTEN PERMISSION.