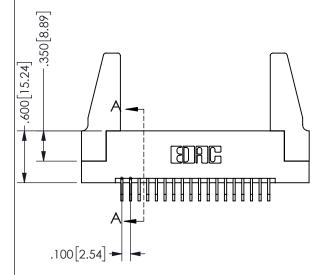

THIS IS A C.A.D. GENERATED DRAWING DO NOT MAKE MANUAL REVISIONS TO MASTER.

ISSUE NUMBER

ORIGINAL

1

THICK PCB

<u>Contact Dimensions:</u>
559-90 Degree Bend (Code 541 Contacts)
See Sheet 2 for Contact Code 555, 556, 558, 559, 560 **Dimensions** 

## 345/395 SERIES CARD EDGE CONNECTOR PART NUMBER: 345-036-559-288

YOUR CONNECTION TO QUALITY & SERVICE

**EDAC INC** TORONTO, ONTARIO CANADA

THESE DRAWINGS AND SPECIFICATIONS ARE THE PROPERTY OF EDAC INC.,AND SHALL NOT BE REPRODUCED, OR COPIED OR USED AS THE BASIS FOR THE MANUFACTURE OR SALE OF APPARATUS WITHOUT WRITTEN PERMISSION.

SECTION A-A

ORIGINAL 1

ISSUE NUMBER

**Contact Code 558** 

Contact Code 559

**Contact Code 560** 

INSULATOR MATERIAL: THERMOPLASTIC POLYESTER, UL 94V-0 DAP MATERIAL AVAILABLE UPON REQUEST

CONTACT MATERIAL; COPPER ALLOY CONTACT PLATING: GOLD ON THE MATING AREA, TIN PLATING ON THE CONTACT TAILS, NICKEL UNDERPLATE