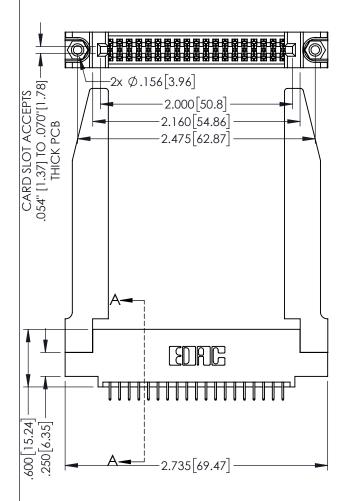

<u>Contact Dimensions:</u>
525-P.C. Tail .018 Sq.(0.46 Sq.) - Tail LG=.150(3.81)
.100 (2.54) Contact Spacing x .200 (5.08) Row Spacing

.160[4.06] POINT OF CONTACT CARD SLOT

330 [8.38]

345-ENG-MASTER

1

|                                                                 |                                   |                                   | SEC1     | TION A-A       |    |
|-----------------------------------------------------------------|-----------------------------------|-----------------------------------|----------|----------------|----|
| 345/395 SERIES CARD EDGE CONNECTOR PART NUMBER: 345-038-525-578 |                                   | ACAD REFERENCE NO. 345-ENG-MASTER |          |                |    |
|                                                                 |                                   | DRAWN: R.ST                       | A.MONICA | DATE:MAY.16/20 | 17 |
|                                                                 |                                   | CHECKED:                          |          | DATE:          |    |
| CCC FDAC INC                                                    | THESE BRAWINGS AND SPECIFICATIONS | SCALE:                            | 1.1      | SHEET 1 OF     | 2  |

INSULATOR MATERIAL: THERMOPLASTIC PBT BLACK, UL 94V-0 CONTACT MATERIAL; COPPER TIN ALLOY

YOUR CONNECTION TO QUALITY & SERVICE

CONTACT PLATING: GOLD ON THE MATING AREA, TIN PLATING ON THE CONTACT TAILS, NICKEL UNDERPLATE