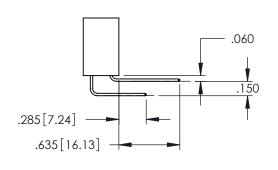

|                                   | CHECKED:                          |          | DATE:          |    |
| CCC FDAC INC                                                    | THESE BRAWINGS AND SPECIFICATIONS | SCALE:                            | 1.1      | SHEET 1 OF     | 2  |

INSULATOR MATERIAL: THERMOPLASTIC PBT BLACK, UL 94V-0 CONTACT MATERIAL; COPPER TIN ALLOY

YOUR CONNECTION TO QUALITY & SERVICE

CONTACT PLATING: GOLD ON THE MATING AREA, TIN PLATING ON THE CONTACT TAILS, NICKEL UNDERPLATE



.107 [2.72] .082 [2.08] .157 [4] .232 [5.89] .125(3.18) to .210(5.33) .125(3.18) to .210(5.33) Outside Tails Outside Tails .045(1.14) to .060(1.52) .045(1.14) to .060(1.52) Between Tails Between Tails **Contact Code 555 Contact Code 556** 







**Contact Code 558** 

## **Contact Code 559**

Contact Code 560

INSULATOR MATERIAL: THERMOPLASTIC POLYESTER, UL 94V-0 DAP MATERIAL AVAILABLE UPON REQUEST

CONTACT MATERIAL; COPPER ALLOY CONTACT PLATING: GOLD ON THE MATING AREA, TIN PLATING ON THE CONTACT TAILS, NICKEL UNDERPLATE

## 345/395 SERIES CARD EDGE CONNECTOR CONTACT CODE 555,556,558,559,560 DIMENSIONS

YOUR CONNECTION TO QUALITY & SERVICE

|    | ACAD REFERENCE NO. 345-ENG-MASTER |                  |  |  |  |  |
|----|-----------------------------------|------------------|--|--|--|--|
| :  | DRAWN: R.STA.MONICA               | DATE:MAY.16/2017 |  |  |  |  |
| )  | CHECKED:                          | DATE:            |  |  |  |  |
| ,  | SCALE: 1:1                        | SHEET 2 OF 2     |  |  |  |  |
| ED | DRAWING NUMBER