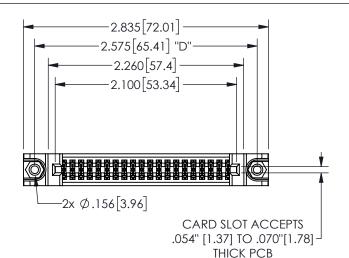

THIS IS A C.A.D. GENERATED DRAWING DO NOT MAKE MANUAL REVISIONS TO MASTER.

ISSUE NUMBER

ORIGINAL

.350[8.89] .600[15.24] .100[2.54]

<u>Contact Dimensions:</u>
524-P.C. Tail .018 Sq.(0.46 Sq.) - Tail LG=.175(4.45)
.100 (2.54) Contact Spacing x .200 (5.08) Row Spacing

.160 4.06 .330[8.38] POINT OF CARD SLOT CONTACT .370 9.4

## SECTION A-A

345/395 SERIES CARD EDGE CONNECTOR PART NUMBER: 345-040-524-288

**EDAC INC** TORONTO, ONTARIO CANADA

THESE DRAWINGS AND SPECIFICATIONS ARE THE PROPERTY OF EDAC INC.,AND SHALL NOT BE REPRODUCED, OR COPIED OR USED AS THE BASIS FOR THE MANUFACTURE OR SALE OF APPARATUS WITHOUT WRITTEN PERMISSION.