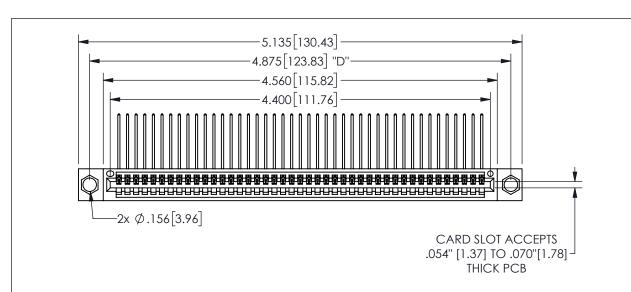

THIS IS A C.A.D. GENERATED DRAWING DO NOT MAKE MANUAL REVISIONS TO MASTER.

ORIGINAL

1

.160 4.06 .330[8.38] POINT OF CARD SLOT CONTACT .370 9.4

-.180[4.57] 600 15.24 ROPICS .250[6.35] .100[2.54]

<u>Contact Dimensions:</u>
559-90 Degree Bend (Code 541 Contacts)
See Sheet 2 for Contact Code 555, 556, 558, 559, 560 **Dimensions** 

| 345/395 SERIES CARD EDGE CONNECTOR |
|------------------------------------|
| PART NUMBER: 345-043-559-604       |

YOUR CONNECTION TO QUALITY & SERVICE

**EDAC INC** TORONTO, ONTARIO CANADA

ARE THE PROPERTY OF EDAC INC.,AND SHALL NOT BE REPRODUCED,OR COPIED OR USED AS THE BASIS FOR THE MANUFACTURE OR SALE OF APPARATUS WITHOUT WRITTEN PERMISSION.

THESE DRAWINGS AND SPECIFICATIONS

| ACAD REFERENCE NO. |              | 345-ENC | G-MASTER  |
|--------------------|--------------|---------|-----------|
| DRAWN:             | R.STA.MONICA | DATEMA  | Y.16/2017 |
| CHECKE             | D:           | DATE:   |           |
| SCALE:             | NTS          | SHEET   | OF 2      |
| DRAWING            | NUMBER       |         | ISSUE     |
| 345-ENG-MASTER     |              |         | 1         |