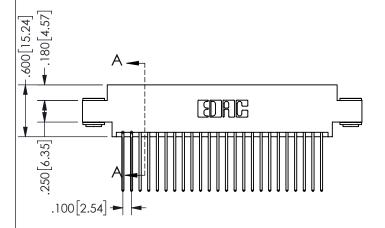

THIS IS A C.A.D. GENERATED DRAWING DO NOT MAKE MANUAL REVISIONS TO MASTER.

ISSUE NUMBER

ORIGINAL

1

.160 4.06 .330[8.38] POINT OF CARD SLOT CONTACT .370 9.4

<u>Contact Dimensions:</u>
542-Wire Wrap .025 Sq.(0.64 Sq.) - Tail LG=.645(16.38)
.100 (2.54) Contact Spacing x .200 (5.08) Row Spacing

| SECTION A-A         |                  |
|---------------------|------------------|
| ACAD REFERENCE NO.  | 345-ENG-MASTER   |
| DRAWN: R.STA.MONICA | DATE:MAY.16/2017 |
| CHECKED:            | DATE:            |
| SCALE: NTS          | SHEET 1 OF 2     |
| DRAWING NUMBER      | ISSUE            |
| 345-ENG-MASTE       | R 1              |