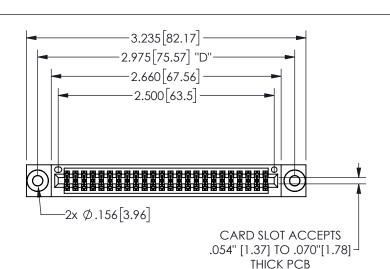

345/395 SERIES CARD EDGE CONNECTOR PART NUMBER: 345-048-542-803

YOUR CONNECTION TO QUALITY & SERVICE

**EDAC INC** TORONTO, ONTARIO CANADA

THESE DRAWINGS AND SPECIFICATIONS ARE THE PROPERTY OF EDAC INC.,AND SHALL NOT BE REPRODUCED,OR COPIED OR USED AS THE BASIS FOR THE MANUFACTURE OR SALE OF APPARATUS WITHOUT WRITTEN PERMISSION.

| SECTION A-A         |                  |
|---------------------|------------------|
| ACAD REFERENCE NO.  | 345-ENG-MASTER   |
| DRAWN: R.STA.MONICA | DATE:MAY.16/2017 |
| CHECKED:            | DATE:            |
| SCALE: NTS          | SHEET 1 OF 2     |
| DRAWING NUMBER      | ISSUE            |
| 345-ENG-MASTE       | R 1              |