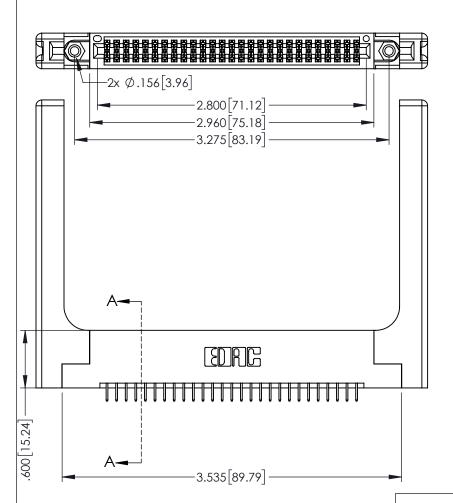

<u>Contact Dimensions:</u>
525-P.C. Tail .018 Sq.(0.46 Sq.) - Tail LG=.150(3.81)
.100 (2.54) Contact Spacing x .200 (5.08) Row Spacing

160 [4.06] POINT OF CONTACT **SECTION A-A** 

INSULATOR MATERIAL: THERMOPLASTIC PBT BLACK, UL 94V-0

CONTACT MATERIAL; COPPER TIN ALLOY CONTACT PLATING: GOLD ON THE MATING AREA, TIN PLATING ON THE CONTACT TAILS, NICKEL UNDERPLATE

345/395 SERIES CARD EDGE CONNECTOR PART NUMBER: 345-054-525-258

| ACAD REFERENCE NO. 345-ENG-MASTER |                 |           |  |
|-----------------------------------|-----------------|-----------|--|
| DRAWN: R.STA.MONICA               | DATE: <b>MA</b> | Y.16/2017 |  |
| CHECKED:                          | DATE:           |           |  |
| SCALE: 1:1                        | SHEET 1         | OF 2      |  |
| DRAWING NUMBER                    |                 | ISSUE     |  |
| 345-ENG-MASTER                    | 1               |           |  |