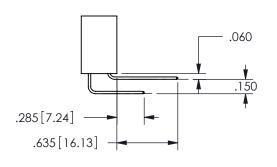

THIS IS A C.A.D. GENERATED DRAWING DO NOT MAKE MANUAL REVISIONS TO MASTER.

ISSUE NUMBER

ORIGINAL

1

.160[4.06] .330[8.38] POINT OF CARD SLOT CONTACT .370 9.4

-.180[4.57] .600[15.24] .250[6.35] .100[2.54]

<u>Contact Dimensions:</u>
555-Extender Board Bend (Code 500 Contacts)
See Sheet 2 for Contact Code 555, 556, 558, 559, 560 **Dimensions** 