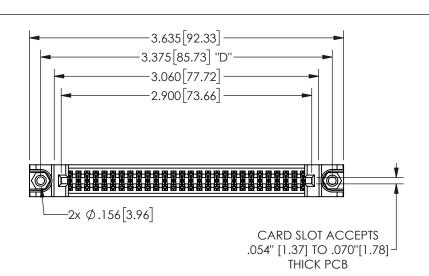

| 345/395 SERIES CARD EDGE CONNECTOR |
|------------------------------------|
| PART NUMBER: 345-056-555-888       |

YOUR CONNECTION TO QUALITY & SERVICE

**EDAC INC** TORONTO, ONTARIO CANADA

ARE THE PROPERTY OF EDAC INC.,AND SHALL NOT BE REPRODUCED, OR COPIED OR USED AS THE BASIS FOR THE MANUFACTURE OR SALE OF APPARATUS WITHOUT WRITTEN PERMISSION.

CONTACT MATERIAL; COPPER ALLOY

CONTACT PLATING: GOLD ON THE MATING AREA, TIN PLATING ON THE CONTACT TAILS, NICKEL UNDERPLATE

345/395 SERIES CARD EDGE CONNECTOR CONTACT CODE 555,556,558,559,560 DIMENSIONS