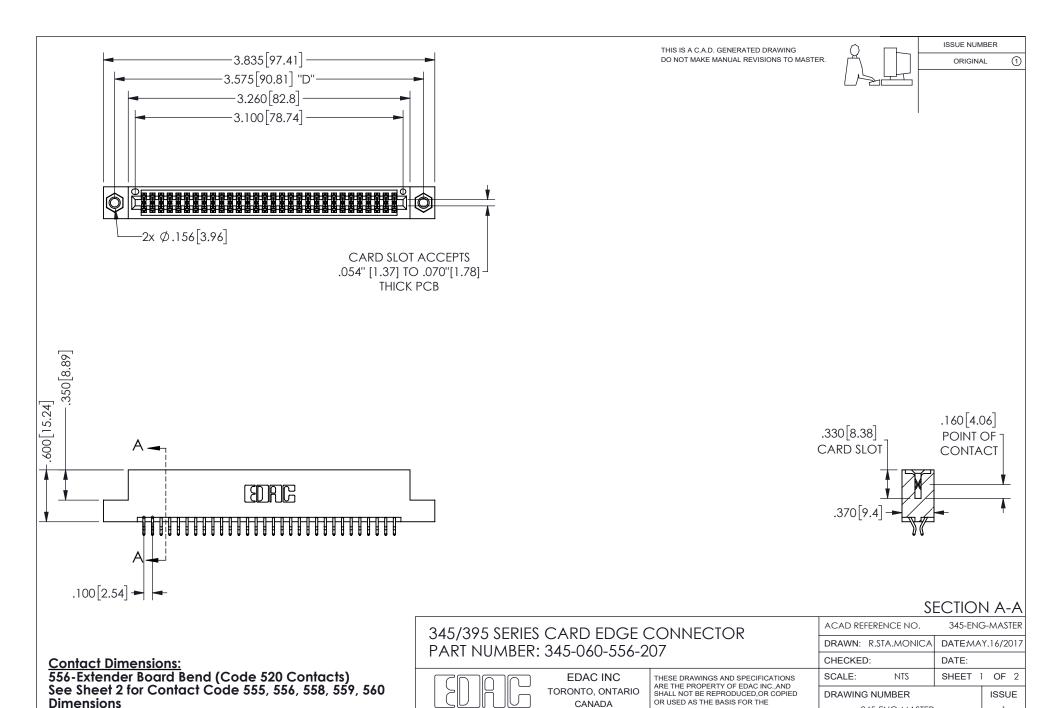

YOUR CONNECTION TO QUALITY & SERVICE

345-ENG-MASTER

MANUFACTURE OR SALE OF APPARATUS

WITHOUT WRITTEN PERMISSION.



ISSUE NUMBER ORIGINAL

1









**Contact Code 558** 

Contact Code 559

**Contact Code 560** 

INSULATOR MATERIAL: THERMOPLASTIC POLYESTER, UL 94V-0 DAP MATERIAL AVAILABLE UPON REQUEST

CONTACT MATERIAL; COPPER ALLOY

CONTACT PLATING: GOLD ON THE MATING AREA, TIN PLATING ON THE CONTACT TAILS, NICKEL UNDERPLATE

## 345/395 SERIES CARD EDGE CONNECTOR CONTACT CODE 555,556,558,559,560 DIMENSIONS

YOUR CONNECTION TO QUALITY & SERVICE

**EDAC INC** TORONTO, ONTARIO CANADA

THESE DRAWINGS AND SPECIFICATIONS ARE THE PROPERTY OF EDAC INC.,AND SHALL NOT BE REPRODUCED, OR COPIED OR USED AS THE BASIS FOR THE MANUFACTURE OR SALE OF APPARATUS WITHOUT WRITTEN PERMISSION.

| ACAD REF