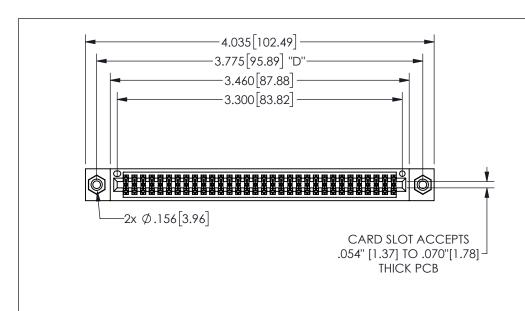

| 345/395 SERIES CARD EDGE CONNECTOR |
|------------------------------------|
| PART NUMBER: 345-064-555-508       |

YOUR CONNECTION TO QUALITY & SERVICE

**EDAC INC** TORONTO, ONTARIO CANADA

THESE DRAWINGS AND SPECIFICATIONS ARE THE PROPERTY OF EDAC INC.,AND SHALL NOT BE REPRODUCED, OR COPIED OR USED AS THE BASIS FOR THE MANUFACTURE OR SALE OF APPARATUS WITHOUT WRITTEN PERMISSION.

|                    | 02011011717  |                |           |
|--------------------|--------------|----------------|-----------|
| ACAD REFERENCE NO. |              | 345-ENG-MASTER |           |
| DRAWN:             | R.STA.MONICA | DATEMA         | Y.16/2017 |
| CHECKED            | D:           | DATE:          |           |
| SCALE:             | NTS          | SHEET          | OF 2      |
| DRAWING            | NUMBER       |                | ISSUE     |
| 345-ENG-MASTER     |              |                | 1         |