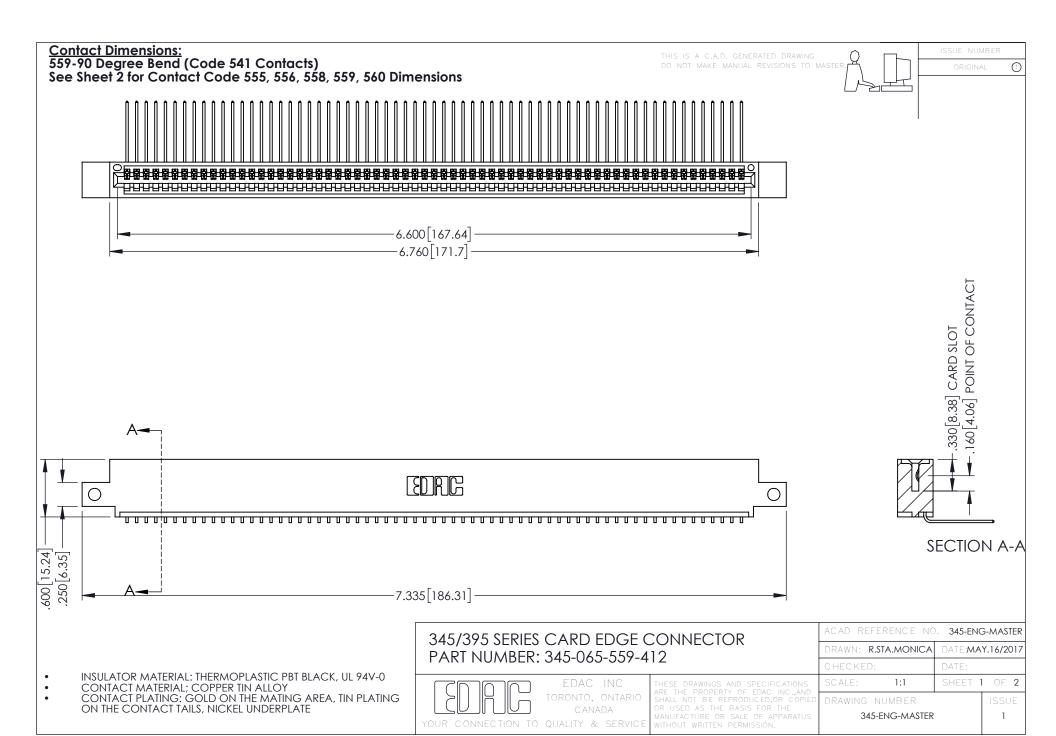

## 345/395 SERIES CARD EDGE CONNECTOR CONTACT CODE 555,556,558,559,560 DIMENSIONS

YOUR CONNECTION TO QUALITY & SERVICE

|   | ACAD REFERENCE NO. 345-ENG-MASTER |                  |
|---|-----------------------------------|------------------|
|   | DRAWN: R.STA.MONICA               | DATE:MAY.16/2017 |
|   | CHECKED:                          | DATE:            |
|   | SCALE: 1:1                        | SHEET 2 OF 2     |
| D | DRAWING NUMBER                    | ISSUE            |

345-ENG-MASTER