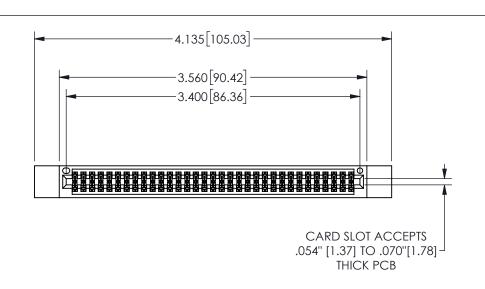

345/395 SERIES CARD EDGE CONNECTOR PART NUMBER: 345-066-541-812

YOUR CONNECTION TO QUALITY & SERVICE

**EDAC INC** TORONTO, ONTARIO CANADA

THESE DRAWINGS AND SPECIFICATIONS ARE THE PROPERTY OF EDAC INC.,AND SHALL NOT BE REPRODUCED,OR COPIED OR USED AS THE BASIS FOR THE MANUFACTURE OR SALE OF APPARATUS WITHOUT WRITTEN PERMISSION.