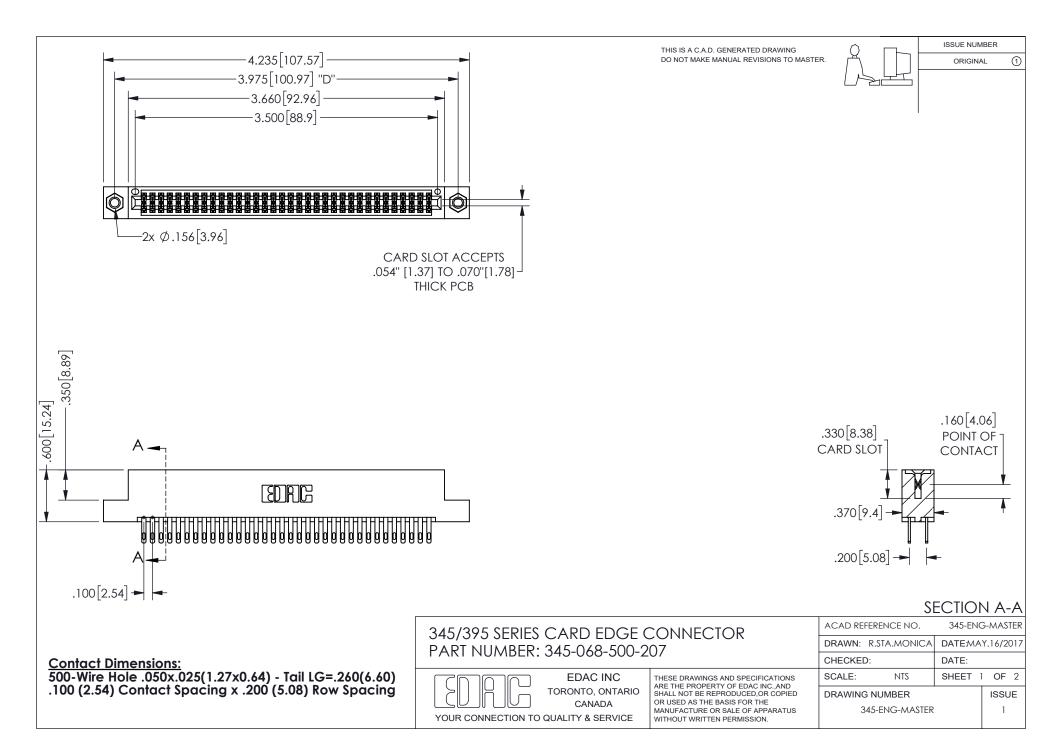

ISSUE NUMBER ORIGINAL

1

**Contact Code 558** 

Contact Code 559

Contact Code 560

INSULATOR MATERIAL: THERMOPLASTIC POLYESTER, UL 94V-0 DAP MATERIAL AVAILABLE UPON REQUEST

CONTACT MATERIAL; COPPER ALLOY

CONTACT PLATING: GOLD ON THE MATING AREA, TIN PLATING ON THE CONTACT TAILS, NICKEL UNDERPLATE

## 345/395 SERIES CARD EDGE CONNECTOR CONTACT CODE 555,556,558,559,560 DIMENSIONS

YOUR CONNECTION TO QUALITY & SERVICE

**EDAC INC** TORONTO, ONTARIO CANADA

THESE DRAWINGS AND SPECIFICATIONS ARE THE PROPERTY OF EDAC INC.,AND SHALL NOT BE REPRODUCED, OR COPIED OR USED AS THE BASIS FOR THE MANUFACTURE OR SALE OF APPARATUS WITHOUT WRITTEN PERMISSION.

| ACAD REFERENCE NO.  | 345-ENG-MASTER   |
|---------------------|------------------|
| DRAWN: R.STA.MONICA | DATE:MAY.16/2017 |
| CHECKED:            | DATE:            |
| SCALE: 1:1          | SHEET 2 OF 2     |
| DRAWING NUMBER      | ISSUE            |
| 345-ENG-MASTER      | 1                |