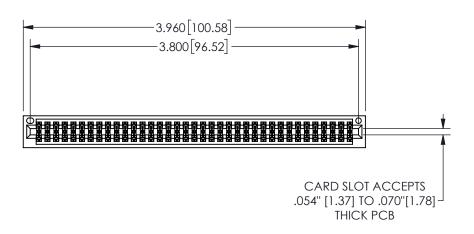

THIS IS A C.A.D. GENERATED DRAWING DO NOT MAKE MANUAL REVISIONS TO MASTER.

ISSUE NUMBER

ORIGINAL

1

600 15.24 .100[2.54]

<u>Contact Dimensions:</u> 520-P.C. Tail .030x.018(0.76x0.46) - Tail LG=.175(4.45) .100 (2.54) Contact Spacing x .200 (5.08) Row Spacing

| 345/395 SERIES CARD EDGE CONNECTOR |
|------------------------------------|
| PART NUMBER: 345-074-520-201       |

YOUR CONNECTION TO QUALITY & SERVICE

**EDAC INC** TORONTO, ONTARIO CANADA

THESE DRAWINGS AND SPECIFICATIONS ARE THE PROPERTY OF EDAC INC.,AND SHALL NOT BE REPRODUCED, OR COPIED OR USED AS THE BASIS FOR THE MANUFACTURE OR SALE OF APPARATUS WITHOUT WRITTEN PERMISSION.