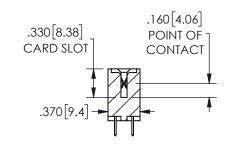

SECTION A-A

ISSUE NUMBER ORIGINAL

1

**Contact Code 558** 

Contact Code 559

Contact Code 560

INSULATOR MATERIAL: THERMOPLASTIC POLYESTER, UL 94V-0 DAP MATERIAL AVAILABLE UPON REQUEST

CONTACT MATERIAL; COPPER ALLOY

CONTACT PLATING: GOLD ON THE MATING AREA, TIN PLATING ON THE CONTACT TAILS, NICKEL UNDERPLATE

## 345/395 SERIES CARD EDGE CONNECTOR CONTACT CODE 555,556,558,559,560 DIMENSIONS

YOUR CONNECTION TO QUALITY & SERVICE

**EDAC INC** TORONTO, ONTARIO CANADA

THESE DRAWINGS AND SPECIFICATIONS ARE THE PROPERTY OF EDAC INC.,AND SHALL NOT BE REPRODUCED, OR COPIED OR USED AS THE BASIS FOR THE MANUFACTURE OR SALE OF APPARATUS WITHOUT WRITTEN PERMISSION.