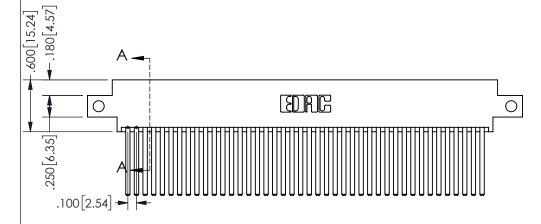

## SECTION A-A

<u>Contact Dimensions:</u> 544-Wire Wrap .050x.025(1.27x0.64) - Tail LG=.750(19.05)

.100 (2.54) Contact Spacing x .200 (5.08) Row Spacing

## 345/395 SERIES CARD EDGE CONNECTOR PART NUMBER: 345-084-544-812

**EDAC INC** TORONTO, ONTARIO CANADA

THESE DRAWINGS AND SPECIFICATIONS ARE THE PROPERTY OF EDAC INC.,AND SHALL NOT BE REPRODUCED,OR COPIED OR USED AS THE BASIS FOR THE MANUFACTURE OR SALE OF APPARATUS WITHOUT WRITTEN PERMISSION.

|                     | J.     |                  | 1 / 1 / 1 |
|---------------------|--------|------------------|-----------|
| ACAD REFERENCE NO.  |        | 345-ENG-MASTER   |           |
| DRAWN: R.STA.MONICA |        | DATE:MAY.16/2017 |           |
| CHECKED:            |        | DATE:            |           |
| SCALE:              | NTS    | SHEET            | OF 2      |
| DRAWING             | NUMBER |                  | ISSUE     |
| 345-FNG-MASTER      |        |                  | 1 1       |