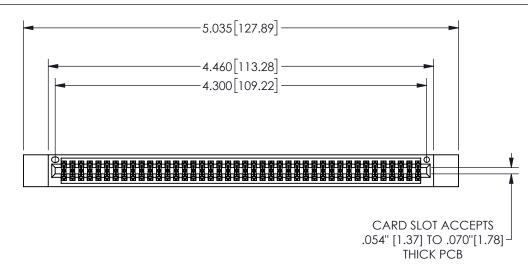

## 345/395 SERIES CARD EDGE CONNECTOR PART NUMBER: 345-084-544-812

**EDAC INC** TORONTO, ONTARIO CANADA

THESE DRAWINGS AND SPECIFICATIONS ARE THE PROPERTY OF EDAC INC.,AND SHALL NOT BE REPRODUCED,OR COPIED OR USED AS THE BASIS FOR THE MANUFACTURE OR SALE OF APPARATUS WITHOUT WRITTEN PERMISSION.

|                     | J.     |                  | 1 / 1 / 1 |
|---------------------|--------|------------------|-----------|
| ACAD REFERENCE NO.  |        | 345-ENG-MASTER   |           |
| DRAWN: R.STA.MONICA |        | DATE:MAY.16/2017 |           |
| CHECKED:            |        | DATE:            |           |
| SCALE:              | NTS    | SHEET            | OF 2      |
| DRAWING             | NUMBER |                  | ISSUE     |
| 345-FNG-MASTER      |        |                  | 1 1       |