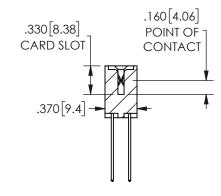

ISSUE NUMBER ORIGINAL

1

**Contact Code 558** 

Contact Code 559

Contact Code 560

INSULATOR MATERIAL: THERMOPLASTIC POLYESTER, UL 94V-0 DAP MATERIAL AVAILABLE UPON REQUEST

CONTACT MATERIAL; COPPER ALLOY

CONTACT PLATING: GOLD ON THE MATING AREA, TIN PLATING ON THE CONTACT TAILS, NICKEL UNDERPLATE

## 345/395 SERIES CARD EDGE CONNECTOR CONTACT CODE 555,556,558,559,560 DIMENSIONS

YOUR CONNECTION TO QUALITY & SERVICE

**EDAC INC** TORONTO, ONTARIO CANADA

THESE DRAWINGS AND SPECIFICATIONS ARE THE PROPERTY OF EDAC INC.,AND SHALL NOT BE REPRODUCED, OR COPIED OR USED AS THE BASIS FOR THE MANUFACTURE OR SALE OF APPARATUS WITHOUT WRITTEN PERMISSION.

|  | ACAD REFERENCE NO.  | 345-ENG-MASTER   |
|--|---------------------|------------------|
|  | DRAWN: R.STA.MONICA | DATE:MAY.16/2017 |
|  | CHECKED:            | DATE:            |
|  | SCALE: 1:1          | SHEET 2 OF 2     |
|  | DRAWING NUMBER      | ISSUE            |
|  | 345-ENG-MASTER      | 1                |